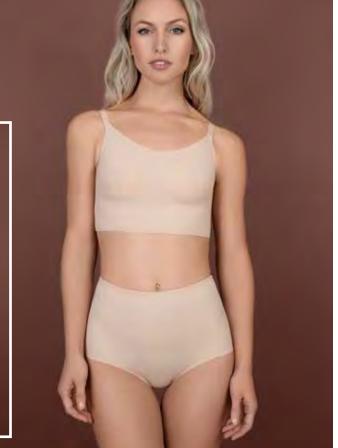

The rib collection contains 3 tops & 3 bottoms and are all super comfy, breathable and super soft. All styles are made with a silky touch and stretchy elastic in the waist or underbust. On top, we have stitched a nice logo patch.

The line is available in 2 colours and 5 sizes: S-XXL.

#### Expert tip:

All our tops are made, with either fixed or removable padding, for the most optimized flexible fit. Also the straps, wing, hook & eye are all graded towards the bigger sizes, to give everything the same perfect fit. And our boyshort is amazing and relaxing to also wear at night!