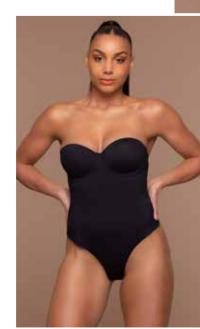

# Padded parties high waist

- Push-up effect
- Creates a voluptuous, curvier appearance
- Rounder & fuller shape
- Breathable fabric

# Padded parties low waist

- Push-up effect
- Creates a voluptuous, curvier appearance
- Rounder & fuller shape
- Breathable fabric