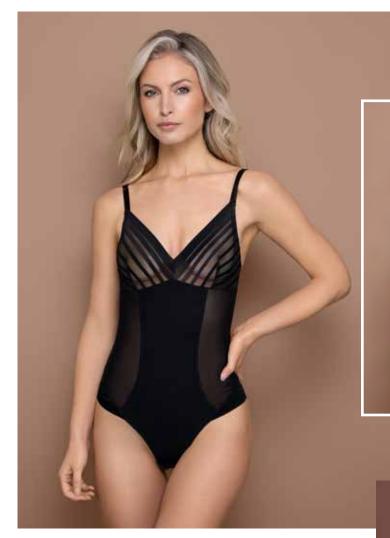

- Perfectly smoothing
- Double layer front panel
- Cotton crotch inside
- Silicone strip inside waistband
- Invisible lace jacquard for feminine look



# Dowernesh high waist brief

- High control
- Transparent look
- Perfectly smoothing
- Double layer front panel
- Cotton crotch inside
- Silicone strip inside waistband
- Invisible lace jacquard for feminine look











- High control
- Double layer front panel
- Single layer booty enhancing pockets to prevent looking flat & pressed
- Cotton crotch inside
- Silicone strip inside waistband
- Bonded leg edges



# Dowermesh high waist skirt

- High control
- Transparent look
- Perfectly smoothing
- Double layer front panel
- Extra volume in booty area
- Silicone strip inside waistband
- Invisible lace jacquard for feminine look









Dowernesh bodysut

- High control
- Transparent look
- Perfectly smoothing
- Double layer front panel
- Cotton crotch inside
- Button closure at crotch
- Invisible lace jacquard for feminine look





- High control
- Transparent look
- Perfectly smoothing
- Bonded edges to prevent ride up while wearing
- Extra volume in booty area
- Creates a natural push-up effect













- High control

  Transport
- Transparent look
- Sculpting & smoothing
- Accentuate your curves
- Adjustable hook & eye at front



# Bra top wire free lace

- Wire free
- Adjustable 4 hook&eye
- Adjustable shoulder straps
- Grading for larger sizes
- Double layer wing for support
- Invisible lace jacquard for feminine look









| Name - Style code                |           | Beige L.brown Black    |
|------