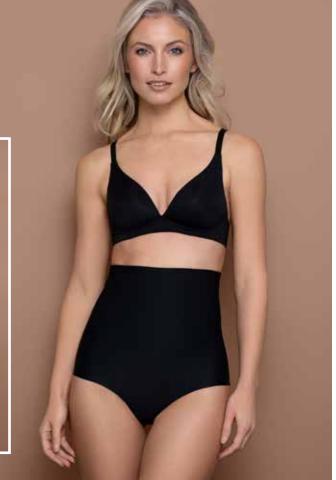

Our padded panties and shorts will make your butt look fuller and rounder. The high waist version will also help you with tummy control.

The new waist control thong and brief in recycled microfiber, will give extra tummy support and a very discreet and invisible look.

#### Expert tip:

With our High Waist Padded Panties you get two products for the price of one. Enhancing your curves on the back side while controlling your tummy on the front.

Size table Underwear

|     | MLDEN<br>SCANDINAVIÈ | FR,ES,PT | IT | UK | US |
|-----|----------------------|----------|----|----|----|
| s   | 36                   | 38       | 40 | 10 | 8  |
| M   | 38                   | 40       | 42 | 12 | 10 |
| L   | 40                   | 42       | 44 | 14 | 12 |
| XL  | 42                   | 44       | 46 | 16 | 14 |
| XXL | 44                   | 46       | 48 | 18 | 16 |

# Padded parties high waist

- Push-up effect
- Creates a voluptuous, curvier appearance
- Rounder & fuller shape
- Breathable fabric