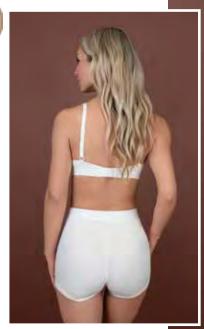

Our padded panties and shorts will make your butt look fuller and rounder. The high waist version will also help you with tummy control.

The new waist control thong and brief in recycled microfiber, will give extra tummy support and a very discreet and invisible look.

# Padded parties high waist

- Push-up effect
- Creates a voluptuous, curvier appearance
- Rounder & fuller shape
- Breathable fabric

# Padded parties low waist

- Push-up effect
- Creates a voluptuous, curvier appearance
- Rounder & fuller shape
- Breathable fabric