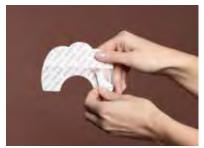

#### Expert tip:

Make sure your skin is free of lotions and creams as this will compromise the effectiveness of the adhesive.

Follow the visual instructions on the back of the packaging to put them on... It's very easy.