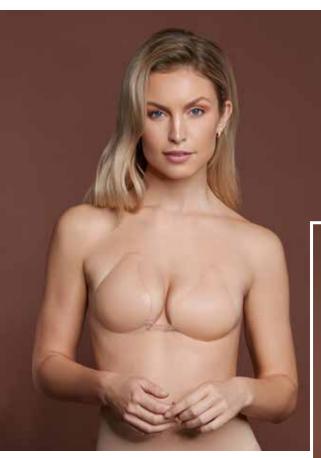

## Silicone cups

- Lifts and shapes
- Invisible under clothes
- Middle strap creates extra cleavage
- Reusable up to 50 times

## Dush-up cups

- Natural Push-up effect
- Lightweight & soft fabric
- Stitching & seamfree
- Reusable up to 25 times