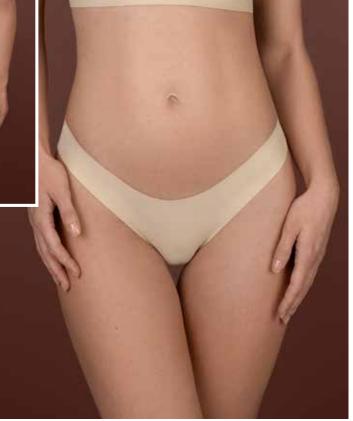

## 2-pack brazilian

- Invisible
- Lightweight & soft fabric
- Seamless
- Feels like a second skin
- 2 colours in 1 pack

# Cidhesive thong

- Seamless
- Invisible under clothing
- Made of lightweight & ultra-soft material
- Silicone adhesive gel on the front and back
- Reusable up to 25 times

| Name - Style code                     | 2-pack Beige Lace Black L                                                                                                      | _ace |
|---------------------------------------|--------------------------------------------------------------------------------------------------------------------------------|------|
| 2-pack thong<br>2PTHNG                | S     976       M     977       L     978       XL     979       XXL     1096                                                  |      |
| 2-pack brazilian<br>2PBRAZ            | S 1052<br>M 1053<br>L 1054<br>XL 1055<br>XXL 1098                                                                              |      |
| 2-pack hipster<br>2PHIPS              | S 985<br>M 986<br>L 987<br>XL 988<br>XXL 1097                                                                                  |      |
| 2-pack high brief<br>2PHBRF           | S 1057                                                                                                                         |      |
| Waist control thong<br>UNDWCT         | S     1785     1790       M     1786     1791       L     1787     1792       XL     1788     1793       XXL     1789     1794 |      |
| Waist control brief<br>UNDWCB         | S     1795     1800       M     1796     1801       L     1797     1802       XL     1798     1803       XXL     1799     1804 |      |
| Padded panties high waist<br>PADPTYHW | S 997N 1306<br>M 998N 1307<br>L 999N 1308                                                                                      |      |
| Padded panties low waist<br>PADPTYLW  | S     994N     1303       M     995N     1304       L     996N     1305                                                        |      |
| Padded shorts<br>UNDPDS               | S     2150     2155       M     2151     2156       L     2152     2157       XL     2153     2158       XXL     2154     2159 |      |
| Adhesive thong<br>ADTHNG + ADTHNGLC   | 969N 1071 1070 S                                                                                                               | 970N |