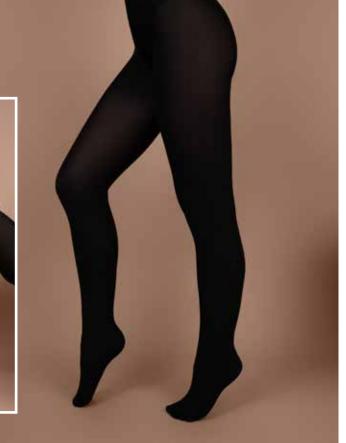

## Jeamless bra

- Invisible
- Lightweight & soft fabric
- Stitching and seam free
- Feels like a second skin

SMLBRA

| Name - Style code         |          |     | Beige | Black |
|---------------------------|----------|-----|-------|-------|
|                           |          | S   | 1120  | 1125  |
| Seamless high waist thong | ./       | M   | 1121  | 1126  |
| SMLHWT                    | 4 1      | L   | 1122  | 1127  |
| 2IVILITIVI I              |          | XL  | 1123  | 1128  |
|                           | V        | XXL | 1124  | 1129  |
|                           |          | S   | 1110  | 1115  |
| Seamless high waist brief | /        | M   | 1111  | 1116  |
| SMLHWB                    | <b>A</b> | L   | 1112  | 1117  |
| SIVILITAND                |          | XL  | 1113  | 1118  |
|                           | V        | XXL | 1114  | 1119  |
|                           |          | S   | 1100  | 1105  |
| Seamless short            | /        | M   | 1101  | 1106  |
|                           | 8        | L   | 1102  | 1107  |
| SMLSRT                    | 1 7 1    | XL  | 1103  | 1108  |
|                           |          | XXL | 1104  | 1109  |
|                           | N /      | S   | 1130  | 1135  |
| Seamless bra              | N //     | M   | 1131  | 1136  |
|                           |          | L   | 1132  | 1137  |
| SMLBRA                    |          | XL  | 1133  | 1138  |
|                           |          | XXL | 1134  | 1139  |