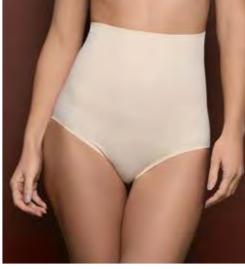

# Padded parties high waist

- Push-up effect
- Creates a voluptuous, curvier appearance
- Rounder & fuller shape
- Breathable fabric

#### Expert tip:

With our High Waist Padded Panties you get two products for the price of one. Enhancing your curves on the back side while controlling your tummy on the front.

Size table Underwear

|     | MLDEN<br>SCANDINAVIÈ | FR,ES,PT | IT | UK | US |
|-----|----------------------|----------|----|----|----|
| s   | 36                   | 38       | 40 | 10 | 8  |
| M   | 38                   | 40       | 42 | 12 | 10 |
| L   | 40                   | 42       | 44 | 14 | 12 |
| XL  | 42                   | 44       | 46 | 16 | 14 |
| XXL | 44                   | 46       | 48 | 18 | 16 |