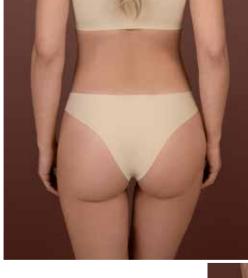

## 2-pack brazilian

- Invisible
- Lightweight & soft fabric
- Seamless
- Feels like a second skin
- 2 colours in 1 pack

# Cidhesive thong

- Seamless
- Invisible under clothing
- Made of lightweight & ultra-soft material
- Silicone adhesive gel on the front and back
- Reusable up to 25 times

| Name - Style code                     | 2-pack Beige Lace Black L                                                                                                      | _ace |
|---------------------------------------|--------------------------------------------------------------------------------------------------------------------------------|------|
| 2-pack thong<br>2PTHNG                | S     976       M     977       L     978       XL     979       XXL     1096                                                  |      |
| 2-pack brazilian<br>2PBRAZ            | S 1052<br>M 1053<br>L 1054<br>XL 1055<br>XXL 1098                                                                              |      |
| 2-pack hipster<br>2PHIPS              | S 985<br>M 986<br>L 987<br>XL 988<br>XXL 1097                                                                                  |      |
| 2-pack high brief<br>2PHBRF           | S 1057                                                                                                                         |      |
| Waist control thong<br>UNDWCT         | S     1785     1790       M     1786     1791       L     1787     1792       XL     1788     1793       XXL     1789     1794 |      |
| Waist control brief<br>UNDWCB         | S     1795     1800       M     1796     1801       L     1797     1802       XL     1798     1803       XXL     1799     1804 |      |
| Padded panties high waist<br>PADPTYHW | S 997N 1306<br>M 998N 1307<br>L 999N 1308                                                                                      |      |
| Padded panties low waist<br>PADPTYLW  | S     994N     1303       M     995N     1304       L     996N     1305                                                        |      |
| Padded shorts<br>UNDPDS               | S     2150     2155       M     2151     2156       L     2152     2157       XL     2153     2158       XXL     2154     2159 |      |
| Adhesive thong<br>ADTHNG + ADTHNGLC   | 969N 1071 1070 S                                                                                                               | 970N |