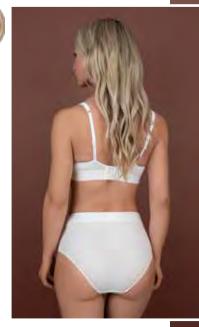

The rib collection contains 3 tops & 3 bottoms and are all super comfy, breathable and super soft. All styles are made with a silky touch and stretchy elastic in the waist or underbust. On top, we have stitched a nice logo patch.

The line is available in 2 colours and 5 sizes: S-XXL.

#### Expert tip:

All our tops are made, with either fixed or removable padding, for the most optimized flexible fit. Also the straps, wing, hook & eye are all graded towards the bigger sizes, to give everything the same perfect fit. And our boyshort is amazing and relaxing to also wear at night!