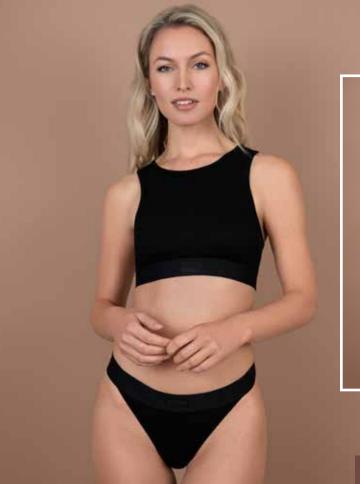

We are proud to say that our newest Underwear line is made of **LENZING<sup>TM</sup> ECOVERO<sup>TM</sup>** viscose fibers which offers you a more sustainable and eco-friendly fashion choice.

The LENZING™ ECOVERO™ viscose is derived from sustainable forestry and produced with up to 50% lower CO2 Emissions and water impact.

The rib collection contains 3 tops & 3 bottoms and are all super comfy, breathable and super soft. All styles are made with a silky touch and stretchy elastic in the waist or underbust. On top, we have stitched a nice logo patch.

The line is available in 2 colours and 5 sizes: S-XXL.

#### Expert tip:

All our tops are made, with either fixed or removable padding, for the most optimized flexible fit. Also the straps, wing, hook & eye are all graded towards the bigger sizes, to give everything the same perfect fit. And our boyshort is amazing and relaxing to also wear at night!