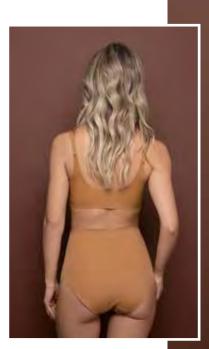

Our padded panties and shorts will make your butt look fuller and rounder. The high waist version will also help you with tummy control.

The new waist control thong and brief in recycled microfiber, will give extra tummy support and a very discreet and invisible look.

# Padded parties high waist

- Push-up effect
- Creates a voluptuous, curvier appearance
- Rounder & fuller shape
- Breathable fabric