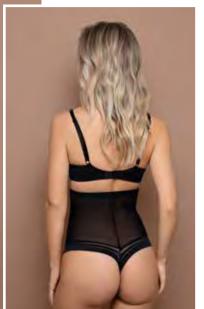

Our padded panties and shorts will make your butt look fuller and rounder. The high waist version will also help you with tummy control.

The new waist control thong and brief in recycled microfiber, will give extra tummy support and a very discreet and invisible look.