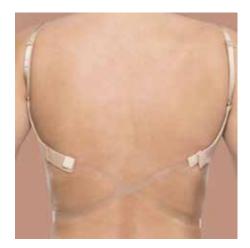

All our products are dermatologically approved, non-irritating, hypoallergenic REACH (Registration, Evaluation, Authorization and Restriction of Chemicals) and PROP65 compliant.

We offer a wide range of adhesive bras in multiple styles, tones and finishes.

All styles are designed to offer a strapless and backless solution and range from cup A to E (with the exception of the Glam Bra specifically designed for larger cups ranging from C to G). Check the size chart at the bottom of the page to find your perfect fit.

The product lines are extremely clean and minimal as we eliminated visible stitches whenever possible. The different colours are matching the rest of the products in our collection, so that you can build a set by combining an adhesive bra with a shapewear bottom, padded panties or our laser cut underwear.