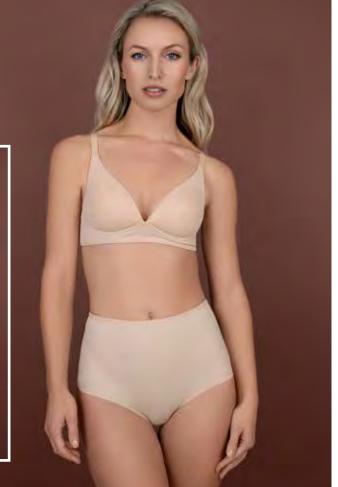

# Padded parties high waist

- Push-up effect
- Creates a voluptuous, curvier appearance
- Rounder & fuller shape
- Breathable fabric