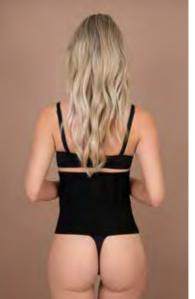

# Natural rib bra top

- Natural fibers
- LENZING™ ECOVERO™ viscose
- Comfortable underwear
- Soft underbust elastic
- Supported fit
- Removable padding

NRBRTP

Natural rib triangle bra top

- LENZING™ ECOVERO™ viscose
- Comfortable underwear
- Soft underbust elastic
- Supported fit
- Removable padding
- Graded 4 H&E closure