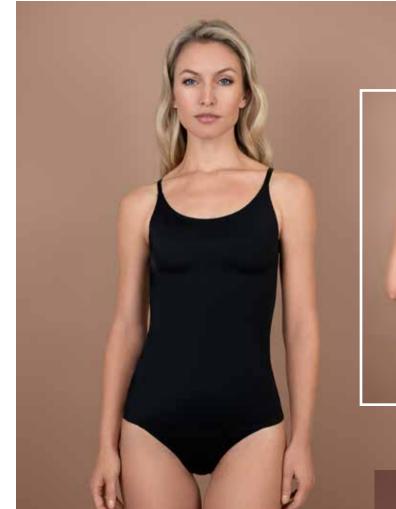

# 2-pack thong

- Invisible
- Lightweight & soft fabric
- Seamless
- Feels like a second skin
- 2 colours in 1 pack

## 2-pack brazilian

- Invisible
- Lightweight & soft fabric
- Seamless
- Feels like a second skin
- 2 colours in 1 pack

## 2-pack hipster

- Invisible
- Lightweight & soft fabric
- Seamless
- Feels like a second skin
- 2 colours in 1 pack

2-pack high brief

- Invisible
- Lightweight & soft fabric
- Seamless
- Feels like a second skin
- 2 colours in 1 pack