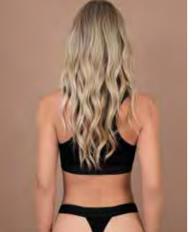

We are proud to say that our newest Underwear line is made of **LENZING<sup>TM</sup> ECOVERO<sup>TM</sup>** viscose fibers which offers you a more sustainable and eco-friendly fashion choice.

The LENZING™ ECOVERO™ viscose is derived from sustainable forestry and produced with up to 50% lower CO2 Emissions and water impact.

The rib collection contains 3 tops & 3 bottoms and are all super comfy, breathable and super soft. All styles are made with a silky touch and stretchy elastic in the waist or underbust. On top, we have stitched a nice logo patch.

The line is available in 2 colours and 5 sizes: S-XXL.

#### Expert tip:

All our tops are made, with either fixed or removable padding, for the most optimized flexible fit. Also the straps, wing, hook & eye are all graded towards the bigger sizes, to give everything the same perfect fit. And our boyshort is amazing and relaxing to also wear at night!