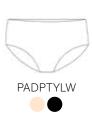

# Padded parties low waist

- Push-up effect
- Creates a voluptuous, curvier appearance
- Rounder & fuller shape
- Breathable fabric

# Cidhesive thong

- Seamless
- Invisible under clothing
- Made of lightweight & ultra-soft material
- Silicone adhesive gel on the front and back
- Reusable up to 25 times

| Name - Style code                     | 2-pack Beige Lace Black L                                                                                                      | _ace |
|---------------------------------------|--------------------------------------------------------------------------------------------------------------------------------|------|
| 2-pack thong<br>2PTHNG                | S     976       M     977       L     978       XL     979       XXL     1096                                                  |      |
| 2-pack brazilian<br>2PBRAZ            | S 1052<br>M 1053<br>L 1054<br>XL 1055<br>XXL 1098                                                                              |      |
| 2-pack hipster<br>2PHIPS              | S 985<br>M 986<br>L 987<br>XL 988<br>XXL 1097                                                                                  |      |
| 2-pack high brief<br>2PHBRF           | S 1057                                                                                                                         |      |
| Waist control thong<br>UNDWCT         | S     1785     1790       M     1786     1791       L     1787     1792       XL     1788     1793       XXL     1789     1794 |      |
| Waist control brief<br>UNDWCB         | S     1795     1800       M     1796     1801       L     1797     1802       XL     1798     1803       XXL     1799     1804 |      |
| Padded panties high waist<br>PADPTYHW | S 997N 1306<br>M 998N 1307<br>L 999N 1308                                                                                      |      |
| Padded panties low waist<br>PADPTYLW  | S     994N     1303       M     995N     1304       L     996N     1305                                                        |      |
| Padded shorts<br>UNDPDS               | S     2150     2155       M     2151     2156       L     2152     2157       XL     2153     2158       XXL     2154     2159 |      |
| Adhesive thong<br>ADTHNG + ADTHNGLC   | 969N 1071 1070 S                                                                                                               | 970N |