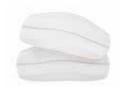

## Sílicone pull-ups

- Lifts and shapes
- Invisible under clothes
- Reusable up to 50 times
- Size m = 10cm diameter
- Size xl = 12cm diameter