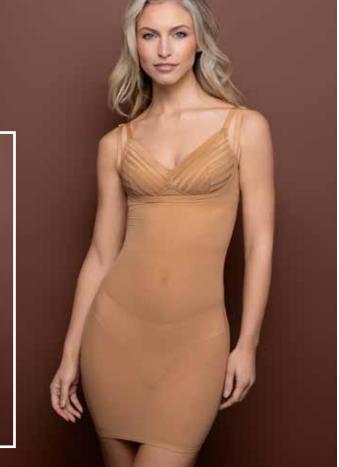

For everyday use or for a special occasion, our underwear has been developed with a specific functionality in mind.

Our laser cut 2-packs are soft and stretchy, perfect for every day. 4 different models are sold in a two pack with a black and a beige piece. The laser cut finishing makes them invisible and comfortable; a must-have for your wardrobe.

Our padded panties and shorts will make your butt look fuller and rounder. The high waist version will also help you with tummy control.

The new waist control thong and brief in recycled microfiber, will give extra tummy support and a very discreet and invisible look.