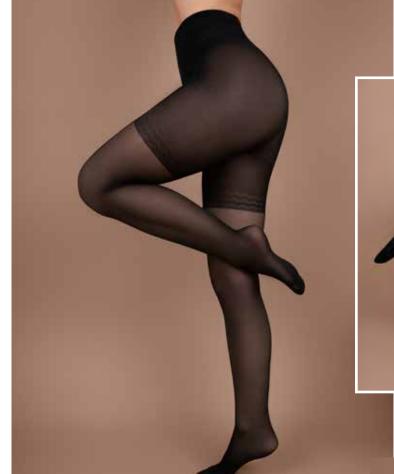

## Jeamless bra

- Invisible
- Lightweight & soft fabric
- Stitching and seam free
- Feels like a second skin

SMLBRA

| Name - Style code         |          |     | Beige | Black |
|---------------------------|----------|-----|-------|-------|
|                           |          | S   | 1120  | 1125  |
| Seamless high waist thong | ./       | M   | 1121  | 1126  |
| SMLHWT                    | 4 1      | L   | 1122  | 1127  |
| 2IVILITIVI I              |          | XL  | 1123  | 1128  |
|                           | V        | XXL | 1124  | 1129  |
|                           |          | S   | 1110  | 1115  |
| Seamless high waist brief | /        | M   | 1111  | 1116  |
| SMLHWB                    | <b>A</b> | L   | 1112  | 1117  |
| SIVILITAND                |          | XL  | 1113  | 1118  |
|                           | V        | XXL | 1114  | 1119  |
|                           |          | S   | 1100  | 1105  |
| Seamless short            | /        | M   | 1101  | 1106  |
|                           | 8        | L   | 1102  | 1107  |
| SMLSRT                    | 1 7 1    | XL  | 1103  | 1108  |
|                           |          | XXL | 1104  | 1109  |
|                           | N /      | S   | 1130  | 1135  |
| Seamless bra              | N //     | M   | 1131  | 1136  |
|                           |          | L   | 1132  | 1137  |
| SMLBRA                    |          | XL  | 1133  | 1138  |
|                           |          | XXL | 1134  | 1139  |