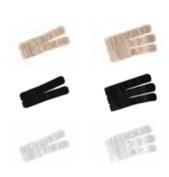

### **Tapes**

Completely invisible under any outfit, our tapes are the ultimate backless and strapless solution. They deliver the ultimate nude look and guarantee a very natural look.

All tapes are single use products. The transparent tapes are made in The Netherlands and from 3M medical adhesive film. They are dermatologically approved and hypoallergenic.

Waterproof, sweatproof, party proof; Your best kept secret;)

Size table Breast lift tapes & Pads

|   | 70  | 75  | 80  | 85  | 90  |
|---|-----|-----|-----|-----|-----|
| Α | A-C | A-C | A-C | A-C | D-F |
| В | A-C | A-C | A-C | D-F | D-F |
| С | A-C | A-C | D-F | D-F | D-F |
| D | A-C | D-F | D-F | D-F | F-H |
| Е | D-F | D-F | D-F | F-H | F-H |
| Ŀ | D-F | D-F | F-H | F-H | F-H |
| G | D-F | F-H | F-H | F-H | F-H |
| Н | F-H | F-H | F-H | F-H | F-H |

# Breast lift tape

- Ideal for any backless and strapless outfit
- Waterproof
- Ultimate nude look effect
- Made in NL from 3M hypoallergenic medical adhesive
- Available in 3 different sizes for light and dark skin tones
- Contains 3 mono use pairs of tapes and nipple covers