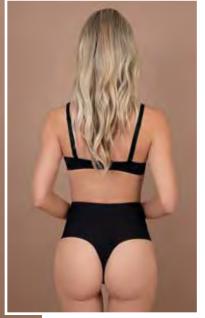

Our padded panties and shorts will make your butt look fuller and rounder. The high waist version will also help you with tummy control.

The new waist control thong and brief in recycled microfiber, will give extra tummy support and a very discreet and invisible look.

#### Expert tip:

With our High Waist Padded Panties you get two products for the price of one. Enhancing your curves on the back side while controlling your tummy on the front.

Size table Underwear

|     | MLDEN<br>SCANDINAVIÈ | FR,ES,PT | IT | UK | US |
|-----|----------------------|----------|----|----|----|
| s   | 36                   | 38       | 40 | 10 | 8  |
| M   | 38                   | 40       | 42 | 12 | 10 |
| L   | 40                   | 42       | 44 | 14 | 12 |
| XL  | 42                   | 44       | 46 | 16 | 14 |
| XXL | 44                   | 46       | 48 | 18 | 16 |

# Padded parties high waist

- Push-up effect
- Creates a voluptuous, curvier appearance
- Rounder & fuller shape
- Breathable fabric