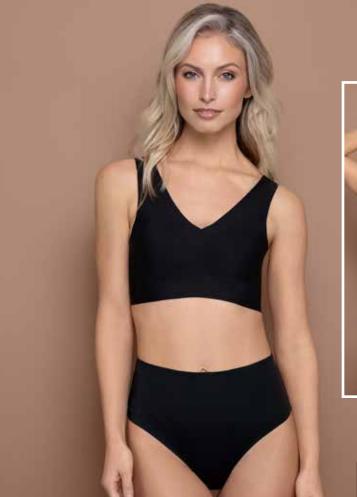

| M               | L.                | XL.             | 300.        |  |
| Bust           | 85-90                                            | 92-97           | 99-104            | 106-111         | 113-118     |  |
| Underbust      | 68-72                                            | 73-77           | 78-82             | 83-87           | 88-92       |  |
| Bra size       | 708/70C                                          | 758/75C/70D     | 75D/80B/80C/85B   | 80D/85C/85D/90B | 90C/90D/95B |  |

# Invisible high waist thong



- Invisible
- Lightweight & soft fabric
- Stitching and seam free
- Feels like a second skin





- Invisible
- Lightweight & soft fabric
- Stitching and seam free
- Feels like a second skin







# Invisible mid waist thong





- Invisible
- Lightweight & soft fabric
- Stitching and seam free
- Feels like a second skin
- Light control
- Mid Waist



## Invisible mid waist brief

- Invisible
- Lightweight & soft fabric
- Stitching and seam free
- Feels like a second skin
- Light control
- Mid Waist











- Invisible
- Lightweight & soft fabric
- Stitching and seam free
- Feels like a second skin
- Avoids rubbing thighs



Invisible skirt

- Invisible
- Lightweight & soft fabric
- Stitching and seam free
- Feels like a second skin







Invisible singlet



- Invisible
- Lightweight & soft fabric
- Stitching and seam free
- Feels like a second skin



# Invisible singlet dress

- Invisible
- Lightweight & soft fabric
- Stitching and seam free
- Feels like a second skin











- Invisible
- Lightweight