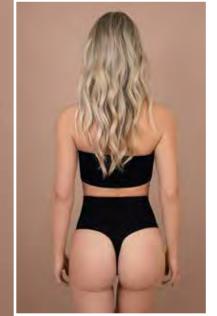

Our padded panties and shorts will make your butt look fuller and rounder. The high waist version will also help you with tummy control.

The new waist control thong and brief in recycled microfiber, will give extra tummy support and a very discreet and invisible look.

# Padded parties high waist

- Push-up effect
- Creates a voluptuous, curvier appearance
- Rounder & fuller shape
- Breathable fabric