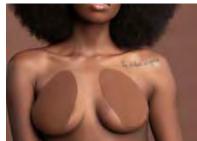

# Breast lift tape

- Ideal for any backless and strapless outfit
- Waterproof
- Ultimate nude look effect
- Made in NL from 3M hypoallergenic medical adhesive
- Available in 3 different sizes for light and dark skin tones
- Contains 3 mono use pairs of tapes and nipple covers

Breast tape roll

**BTRSAT** 

- Including beige satin nipple covers
- Tape size is 5cm x 300cm
- + satin nipple covers

Beige A-F 974N