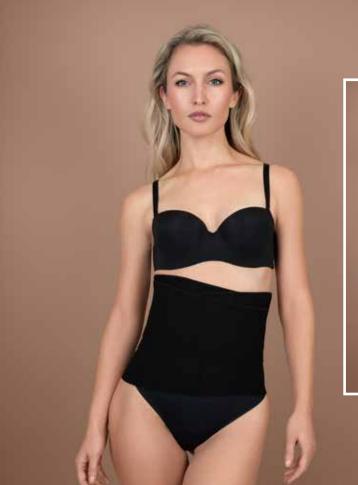

### Pull-ups & Lifts

Our Pull-ups and Lifts work on the same fitting principle as our tapes, to deliver a strapless and backless solution.

They are made of 100% moulded silicone cups or fabric moulded cups with strong adhesive to create the perfect lift and shape you are looking for.

All products are very durable and reusable up to 25 or 50 times depending on the adhesive.

They are all dermatologically approved and hypoallergenic.