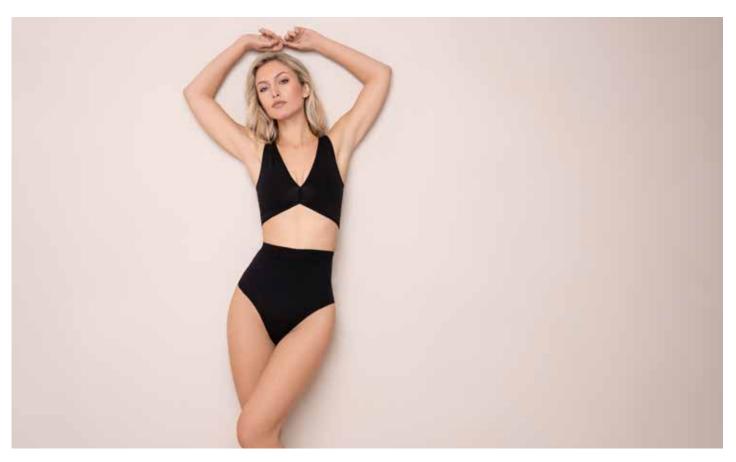

For everyday use or for a special occasion, our underwear has been developed with a specific functionality in mind.

Our laser cut 2-packs are soft and stretchy, perfect for every day. 4 different models are sold in a two pack with a black and a beige piece. The laser cut finishing makes them invisible and comfortable; a must-have for your wardrobe.

Our padded panties and shorts will make your butt look fuller and rounder. The high waist version will also help you with tummy control.

The new waist control thong and brief in recycled microfiber, will give extra tummy support and a very discreet and invisible look.