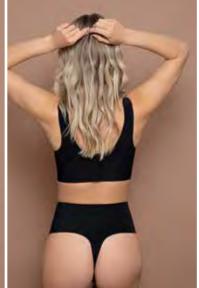

Our padded panties and shorts will make your butt look fuller and rounder. The high waist version will also help you with tummy control.

The new waist control thong and brief in recycled microfiber, will give extra tummy support and a very discreet and invisible look.

# Padded parties high waist

- Push-up effect
- Creates a voluptuous, curvier appearance
- Rounder & fuller shape
- Breathable fabric