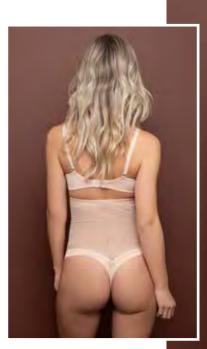

a
- Silicone strip inside waistband
- Invisible lace jacquard for feminine look









Dowernesh bodysut

- High control
- Transparent look
- Perfectly smoothing
- Double layer front panel
- Cotton crotch inside
- Button closure at crotch
- Invisible lace jacquard for feminine look





- High control
- Transparent look
- Perfectly smoothing
- Bonded edges to prevent ride up while wearing
- Extra volume in booty area
- Creates a natural push-up effect













- High control

  Transport
- Transparent look
- Sculpting & smoothing
- Accentuate your curves
- Adjustable hook & eye at front



# Bra top wire free lace

- Wire free
- Adjustable 4 hook&eye
- Adjustable shoulder straps
- Grading for larger sizes
- Double layer wing for support
- Invisible lace jacquard for feminine look









| Name - Style code                |           | Beige L.brown Black    |
|----------------------------------|-----------|------------------------|
|                                  |           | S   1430   1435   1440 |
| D 1111 1111                      | 1 1       | M 1431 1436 1441       |
| Powermesh high waist thong       | // /->    | L 1432 1437 1442       |
| PWMHWT                           | N M       | XL 1433 1438 1443      |
|                                  | $\forall$ | XXL 1434 1439 1444     |
|                                  |           | S   1141   1475   1146 |
| Powermesh high waist brief       | (2)       | M 1142 1476 1147       |
| PWMHWB                           | 0 0       | L 1143 1477 1148       |
| PVVIVITIVVD                      |           | XL 11