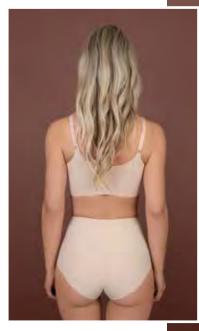

The rib collection contains 3 tops & 3 bottoms and are all super comfy, breathable and super soft. All styles are made with a silky touch and stretchy elastic in the waist or underbust. On top, we have stitched a nice logo patch.

The line is available in 2 colours and 5 sizes: S-XXL.

#### Expert tip:

All our tops are made, with either fixed or removable padding, for the most optimized flexible fit. Also the straps, wing, hook & eye are all graded towards the bigger sizes, to give everything the same perfect fit. And our boyshort is amazing and relaxing to also wear at night!