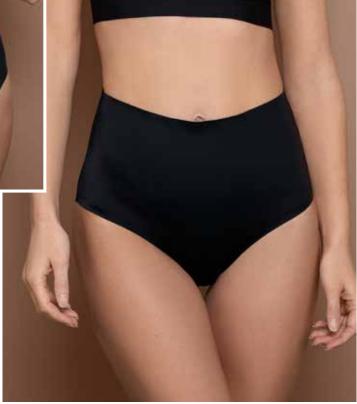

Our padded panties and shorts will make your butt look fuller and rounder. The high waist version will also help you with tummy control.

The new waist control thong and brief in recycled microfiber, will give extra tummy support and a very discreet and invisible look.

# Waist control thong

- Tummy control
- Comfortable underwear

# Waist control brief

- Recycled micro
- Tummy control
- Comfortable underwear