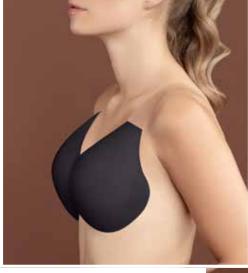

### Pull-ups & Lifts

Our Pull-ups and Lifts work on the same fitting principle as our tapes, to deliver a strapless and backless solution.

They are made of 100% moulded silicone cups or fabric moulded cups with strong adhesive to create the perfect lift and shape you are looking for.

All products are very durable and reusable up to 25 or 50 times depending on the adhesive.

They are all dermatologically approved and hypoallergenic.