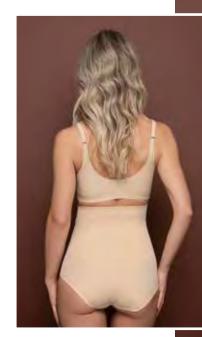

| Bye Bra Sizing | ŝ                                                | M               | L.                | XL.             | 300.        |  |
| Bust           | 85-90                                            | 92-97           | 99-104            | 106-111         | 113-118     |  |
| Underbust      | 68-72                                            | 73-77           | 78-82             | 83-87           | 88-92       |  |
| Bra size       | 708/70C                                          | 758/75C/70D     | 75D/80B/80C/85B   | 80D/85C/85D/90B | 90C/90D/95B |  |

# Invisible high waist thong



- Invisible
- Lightweight & soft fabric
- Stitching and seam free
- Feels like a second skin





- Invisible
- Lightweight & soft fabric
- Stitching and seam free
- Feels like a second skin







# Invisible mid waist thong





- Invisible
- Lightweight & soft fabric
- Stitching and seam free
- Feels like a second skin
- Light control
- Mid Waist



## Invisible mid waist brief

- Invisible
- Lightweight & soft fabric
- Stitching and seam free
- Feels like a second skin
- Light control
- Mid Waist











- Invisible
- Lightweight & soft fabric
- Stitching and seam free
- Feels like a second skin
- Avoids rubbing thighs



Invisible skirt

- Invisible
- Lightweight & soft fabric
- Stitching and seam free
- Feels like a second skin







Invisible singlet



- Invisible
- Lightweight & soft fabric
- Stitching and seam free
- Feels like a second skin



# Invisible singlet dress

- Invisible
- Lightweight & soft fabric
- Stitching and seam free
- Feels like a second skin