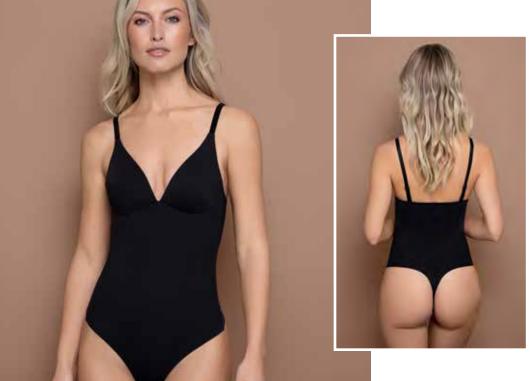

## Silicone cups

- Lifts and shapes
- Invisible under clothes
- Middle strap creates extra cleavage
- Reusable up to 50 times