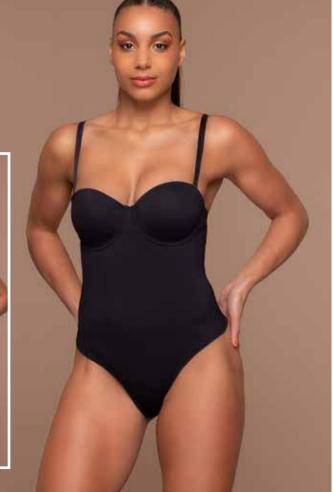

## Silicone cups

- Lifts and shapes
- Invisible under clothes
- Middle strap creates extra cleavage
- Reusable up to 50 times