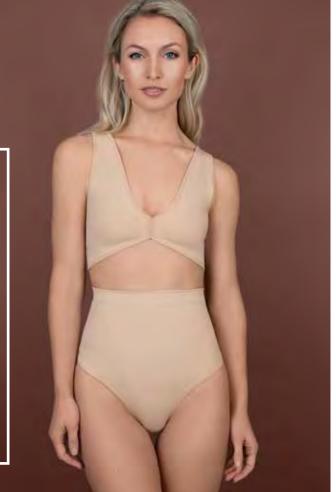

Our padded panties and shorts will make your butt look fuller and rounder. The high waist version will also help you with tummy control.

The new waist control thong and brief in recycled microfiber, will give extra tummy support and a very discreet and invisible look.

#### Expert tip:

With our High Waist Padded Panties you get two products for the price of one. Enhancing your curves on the back side while controlling your tummy on the front.

Size table Underwear

|     | MLDEN<br>SCANDINAVIÈ | FR,ES,PT | IT | UK | US |
|-----|----------------------|----------|----|----|----|
| s   | 36                   | 38       | 40 | 10 | 8  |
| M   | 38                   | 40       | 42 | 12 | 10 |
| L   | 40                   | 42       | 44 | 14 | 12 |
| XL  | 42                   | 44       | 46 | 16 | 14 |
| XXL | 44                   | 46       | 48 | 18 | 16 |