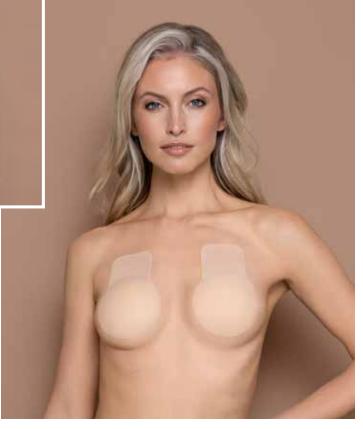

## Silicone cups

- Lifts and shapes
- Invisible under clothes
- Middle strap creates extra cleavage
- Reusable up to 50 times