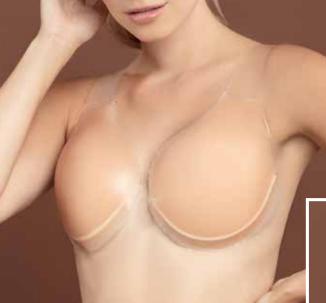

## Sílicone pull-ups

- Lifts and shapes
- Invisible under clothes
- Reusable up to 50 times
- Size m = 10cm diameter
- Size xl = 12cm diameter

## Matt silicone pull-ups

- Lifts and shapes
- Invisible under clothing
- Reusable up to 50 times
- 100% silicone
- Matt appearance