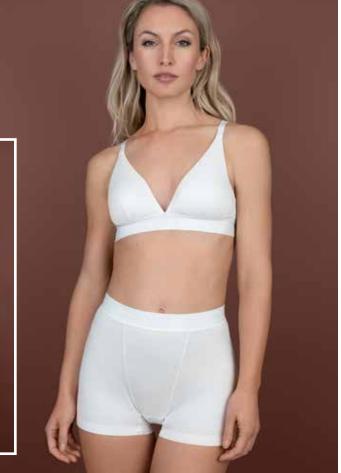

Our padded panties and shorts will make your butt look fuller and rounder. The high waist version will also help you with tummy control.

The new waist control thong and brief in recycled microfiber, will give extra tummy support and a very discreet and invisible look.

# Padded parties high waist

- Push-up effect
- Creates a voluptuous, curvier appearance
- Rounder & fuller shape
- Breathable fabric

# Padded parties low waist

- Push-up effect
- Creates a voluptuous, curvier appearance
- Rounder & fuller shape
- Breathable fabric