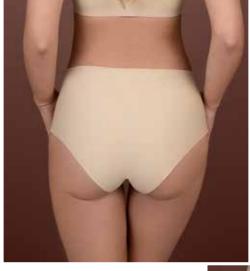

## 2-pack hipster

- Invisible
- Lightweight & soft fabric
- Seamless
- Feels like a second skin
- 2 colours in 1 pack

2-pack high brief

- Invisible
- Lightweight & soft fabric
- Seamless
- Feels like a second skin
- 2 colours in 1 pack