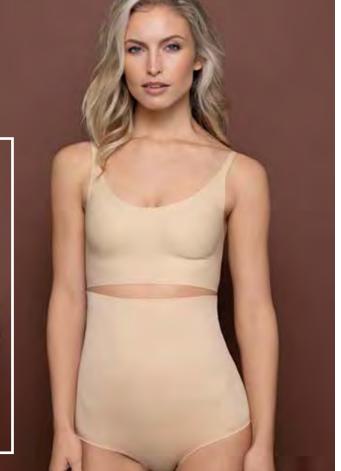

Bye Bra Sizing | ŝ                                                | M               | L.                | XL.             | 300.        |  |
| Bust           | 85-90                                            | 92-97           | 99-104            | 106-111         | 113-118     |  |
| Underbust      | 68-72                                            | 73-77           | 78-82             | 83-87           | 88-92       |  |
| Bra size       | 708/70C                                          | 758/75C/70D     | 75D/80B/80C/85B   | 80D/85C/85D/90B | 90C/90D/95B |  |

# Invisible high waist thong



- Invisible
- Lightweight & soft fabric
- Stitching and seam free
- Feels like a second skin





- Invisible
- Lightweight & soft fabric
- Stitching and seam free
- Feels like a second skin







# Invisible mid waist thong





- Invisible
- Lightweight & soft fabric
- Stitching and seam free
- Feels like a second skin
- Light control
- Mid Waist



## Invisible mid waist brief

- Invisible
- Lightweight & soft fabric
- Stitching and seam free
- Feels like a second skin
- Light control
- Mid Waist











- Invisible
- Lightweight & soft fabric
- Stitching and seam free
- Feels like a second skin
- Avoids rubbing thighs



Invisible skirt

- Invisible
- Lightweight & soft fabric
- Stitching and seam free
- Feels like a second skin







Invisible singlet



- Invisible
- Lightweight & soft fabric
- Stitching and seam free
- Feels like a second skin



# Invisible singlet dress

- Invisible
- Lightweight & soft fabric
- Stitching and seam free
- Feels like a second skin