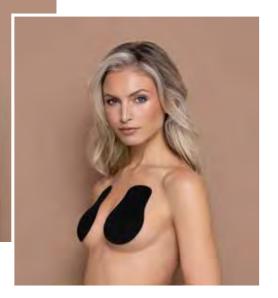

## Silicone cups

- Lifts and shapes
- Invisible under clothes
- Middle strap creates extra cleavage
- Reusable up to 50 times