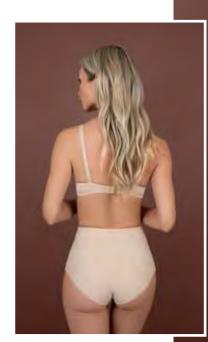

# Padded parties high waist

- Push-up effect
- Creates a voluptuous, curvier appearance
- Rounder & fuller shape
- Breathable fabric