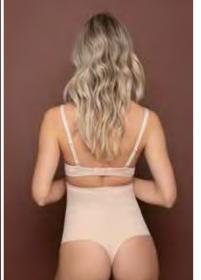

Our padded panties and shorts will make your butt look fuller and rounder. The high waist version will also help you with tummy control.

The new waist control thong and brief in recycled microfiber, will give extra tummy support and a very discreet and invisible look.

#### Expert tip:

With our High Waist Padded Panties you get two products for the price of one. Enhancing your curves on the back side while controlling your tummy on the front.

Size table Underwear

|     | MLDEN<br>SCANDINAVIÈ | FR,ES,PT | IT | UK | US |
|-----|----------------------|----------|----|----|----|
| s   | 36                   | 38       | 40 | 10 | 8  |
| M   | 38                   | 40       | 42 | 12 | 10 |
| L   | 40                   | 42       | 44 | 14 | 12 |
| XL  | 42                   | 44       | 46 | 16 | 14 |
| XXL | 44                   | 46       | 48 | 18 | 16 |