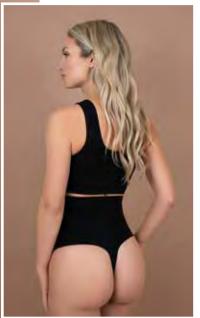

The rib collection contains 3 tops & 3 bottoms and are all super comfy, breathable and super soft. All styles are made with a silky touch and stretchy elastic in the waist or underbust. On top, we have stitched a nice logo patch.

The line is available in 2 colours and 5 sizes: S-XXL.

#### Expert tip:

All our tops are made, with either fixed or removable padding, for the most optimized flexible fit. Also the straps, wing, hook & eye are all graded towards the bigger sizes, to give everything the same perfect fit. And our boyshort is amazing and relaxing to also wear at night!