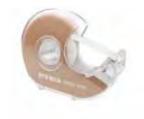

#### **DRTDIS**

- Double-sided adhesive strips
- Secures clothes to the skin
- Easy to peel off
- Including plastic tape dispenser
- Transparent
- Adjustable length
- Size: 1,5 x 300cm

972