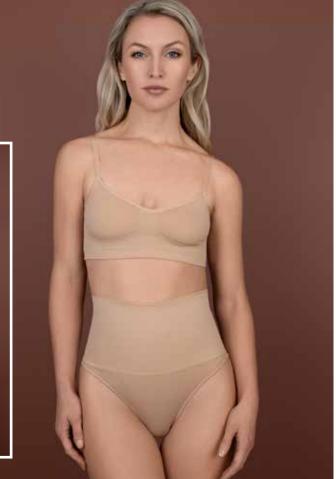

Our padded panties and shorts will make your butt look fuller and rounder. The high waist version will also help you with tummy control.

The new waist control thong and brief in recycled microfiber, will give extra tummy support and a very discreet and invisible look.

#### Expert tip:

With our High Waist Padded Panties you get two products for the price of one. Enhancing your curves on the back side while controlling your tummy on the front.

Size table Underwear

|     | MLDEN<br>SCANDINAVIÈ | FR,ES,PT | IT | UK | US |
|-----|----------------------|----------|----|----|----|
| s   | 36                   | 38       | 40 | 10 | 8  |
| M   | 38                   | 40       | 42 | 12 | 10 |
| L   | 40                   | 42       | 44 | 14 | 12 |
| XL  | 42                   | 44       | 46 | 16 | 14 |
| XXL | 44                   | 46       | 48 | 18 | 16 |