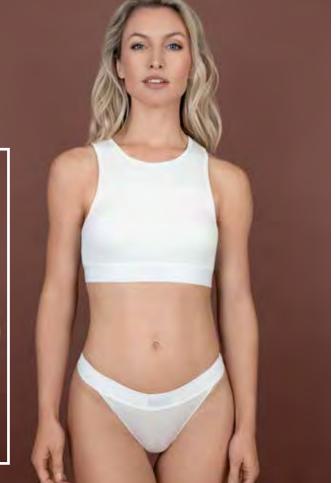

The rib collection contains 3 tops & 3 bottoms and are all super comfy, breathable and super soft. All styles are made with a silky touch and stretchy elastic in the waist or underbust. On top, we have stitched a nice logo patch.

The line is available in 2 colours and 5 sizes: S-XXL.

#### Expert tip:

All our tops are made, with either fixed or removable padding, for the most optimized flexible fit. Also the straps, wing, hook & eye are all graded towards the bigger sizes, to give everything the same perfect fit. And our boyshort is amazing and relaxing to also wear at night!