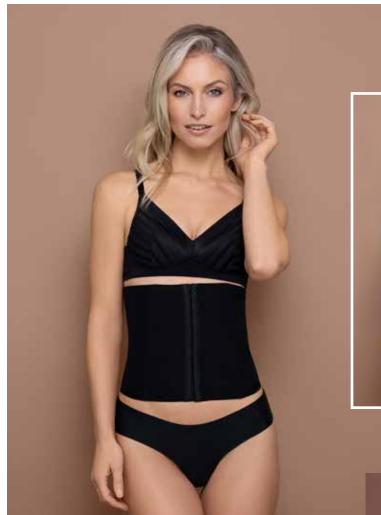

Our padded panties and shorts will make your butt look fuller and rounder. The high waist version will also help you with tummy control.

The new waist control thong and brief in recycled microfiber, will give extra tummy support and a very discreet and invisible look.