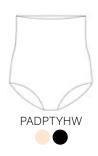

# Padded parties high waist

- Push-up effect
- Creates a voluptuous, curvier appearance
- Rounder & fuller shape
- Breathable fabric

# Cidhesive thong

- Seamless
- Invisible under clothing
- Made of lightweight & ultra-soft material
- Silicone adhesive gel on the front and back
- Reusable up to 25 times

| Name - Style code                     | 2-pack Beige Lace Black L                                                                                                      | _ace |
|---------------------------------------|--------------------------------------------------------------------------------------------------------------------------------|------|
| 2-pack thong<br>2PTHNG                | S     976       M     977       L     978       XL     979       XXL     1096                                                  |      |
| 2-pack brazilian<br>2PBRAZ            | S 1052<br>M 1053<br>L 1054<br>XL 1055<br>XXL 1098                                                                              |      |
| 2-pack hipster<br>2PHIPS              | S 985<br>M 986<br>L 987<br>XL 988<br>XXL 1097                                                                                  |      |
| 2-pack high brief<br>2PHBRF           | S 1057                                                                                                                         |      |
| Waist control thong<br>UNDWCT         | S     1785     1790       M     1786     1791       L     1787     1792       XL     1788     1793       XXL     1789     1794 |      |
| Waist control brief<br>UNDWCB         | S     1795     1800       M     1796     1801       L     1797     1802       XL     1798     1803       XXL     1799     1804 |      |
| Padded panties high waist<br>PADPTYHW | S 997N 1306<br>M 998N 1307<br>L 999N 1308                                                                                      |      |
| Padded panties low waist<br>PADPTYLW  | S     994N     1303       M     995N     1304       L     996N     1305                                                        |      |
| Padded shorts<br>UNDPDS               | S     2150     2155       M     2151     2156       L     2152     2157       XL     2153     2158       XXL     2154     2159 |      |
| Adhesive thong<br>ADTHNG + ADTHNGLC   | 969N 1071 1070 S                                                                                                               | 970N |