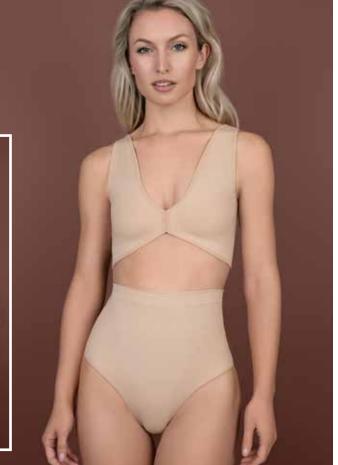

For everyday use or for a special occasion, our underwear has been developed with a specific functionality in mind.

Our laser cut 2-packs are soft and stretchy, perfect for every day. 4 different models are sold in a two pack with a black and a beige piece. The laser cut finishing makes them invisible and comfortable; a must-have for your wardrobe.

Our padded panties and shorts will make your butt look fuller and rounder. The high waist version will also help you with tummy control.

The new waist control thong and brief in recycled microfiber, will give extra tummy support and a very discreet and invisible look.