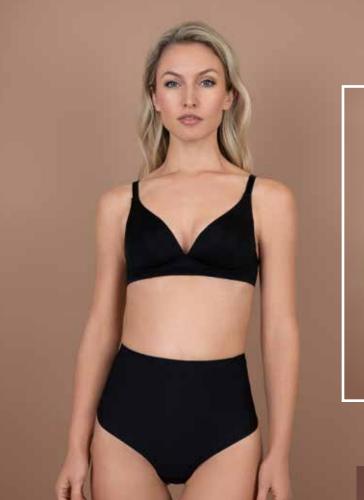

Our padded panties and shorts will make your butt look fuller and rounder. The high waist version will also help you with tummy control.

The new waist control thong and brief in recycled microfiber, will give extra tummy support and a very discreet and invisible look.

#### Expert tip:

With our High Waist Padded Panties you get two products for the price of one. Enhancing your curves on the back side while controlling your tummy on the front.

Size table Underwear

|     | MLDEN<br>SCANDINAVIÈ | FR,ES,PT | IT | UK | US |
|-----|----------------------|----------|----|----|----|
| s   | 36                   | 38       | 40 | 10 | 8  |
| M   | 38                   | 40       | 42 | 12 | 10 |
| L   | 40                   | 42       | 44 | 14 | 12 |
| XL  | 42                   | 44       | 46 | 16 | 14 |
| XXL | 44                   | 46       | 48 | 18 | 16 |

# Padded parties high waist

- Push-up effect
- Creates a voluptuous, curvier appearance
- Rounder & fuller shape
- Breathable fabric