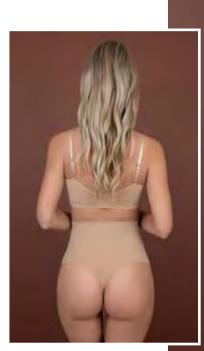

Our padded panties and shorts will make your butt look fuller and rounder. The high waist version will also help you with tummy control.

The new waist control thong and brief in recycled microfiber, will give extra tummy support and a very discreet and invisible look.

# Padded parties high waist

- Push-up effect
- Creates a voluptuous, curvier appearance
- Rounder & fuller shape
- Breathable fabric