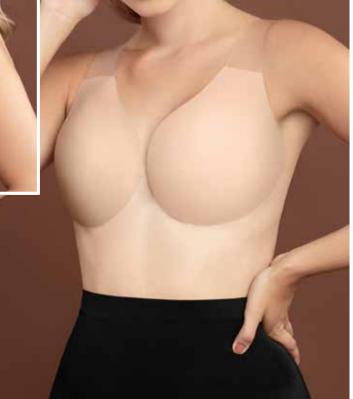

## Sílicone pull-ups

- Lifts and shapes
- Invisible under clothes
- Reusable up to 50 times
- Size m = 10cm diameter
- Size xl = 12cm diameter

## Matt silicone pull-ups

- Lifts and shapes
- Invisible under clothing
- Reusable up to 50 times
- 100% silicone
- Matt appearance