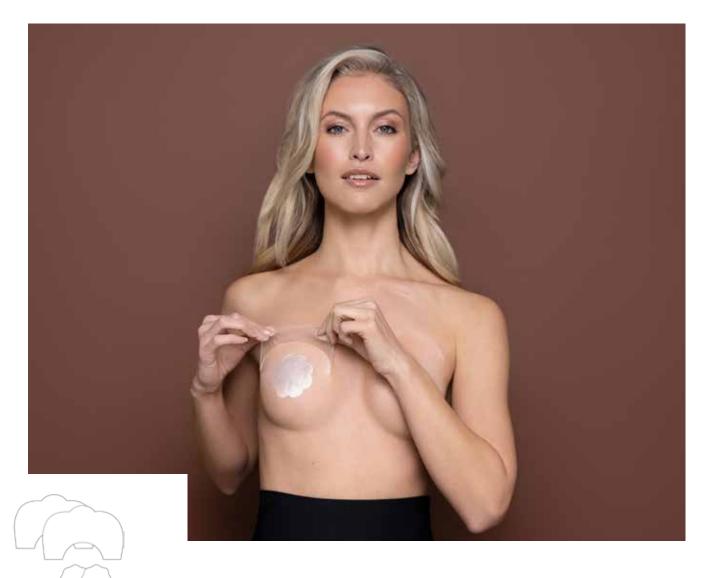

# Breast lift tape

- Ideal for any backless and strapless outfit
- Waterproof
- Ultimate nude look effect
- Made in NL from 3M hypoallergenic medical adhesive
- Available in 3 different sizes for light and dark skin tones
- Contains 3 mono use pairs of tapes and nipple covers

#### Expert tip:

Make sure your skin is free of lotions and creams as this will compromise the effectiveness of the adhesive.

Follow the visual instructions on the back of the packaging to put them on... It's very easy.