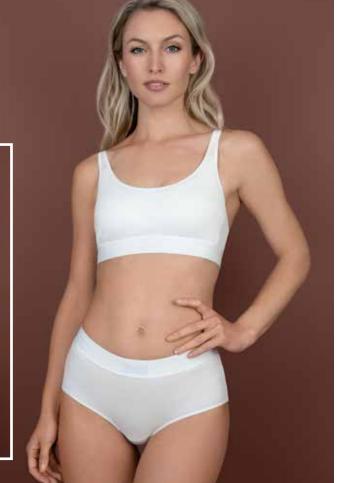

The rib collection contains 3 tops & 3 bottoms and are all super comfy, breathable and super soft. All styles are made with a silky touch and stretchy elastic in the waist or underbust. On top, we have stitched a nice logo patch.

The line is available in 2 colours and 5 sizes: S-XXL.

#### Expert tip:

All our tops are made, with either fixed or removable padding, for the most optimized flexible fit. Also the straps, wing, hook & eye are all graded towards the bigger sizes, to give everything the same perfect fit. And our boyshort is amazing and relaxing to also wear at night!