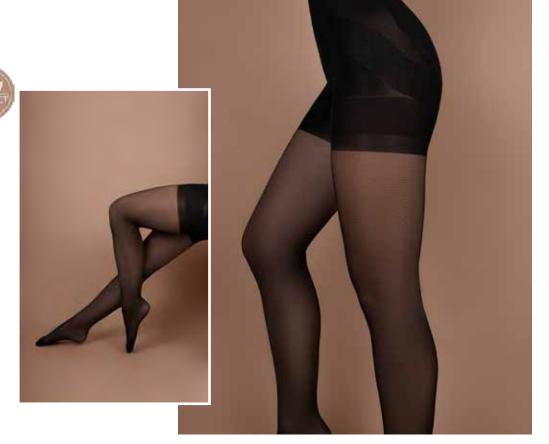

vel of quality and attention to details.

Within an essential and confined collection, we can offer you all the functionalities and finishes you may be looking for in a shaping, push and tummy control pair of tights.

We offer a wide range of deniers and shaping effects. From built-in butt lift push-up tights to total shaper tights. Matt or shiny, sheer or opaque. All are extremely soft and comfortable to wear.

#### Expert Tip:

Our Power up 40 Den tights have it all! Nice design, soft handfeel, great tummy control and amazing push up of the butt area.









- 100% made in Italy
- Extreme push-up
- Slimming effect on tummy & thighs
- Velvet soft touch
- Matt microfiber tights







- 100% made in Italy
- Push-up
- Tummy control top
- Hip & Thigh shaping
- Semi sheer & shiny tights









- 100% made in Italy
- Maximum body support
- Slimming hips, thighs & bum
- Micro fiber tummy control top
- Matt look & extremely soft









- Total comfort
- Matt opaque velvet effect
- Nude look & flat seams
- Ultra soft touch







Control slim 40



- Slimming hips, thighs & bum
- Tummy control top
- Comfort flat seams
- Semi shiny tights









- Slimming hips, thighs & bum
- Tummy control top
- Comfort flat seams
- Semi shiny tights







| Style number                       | Black                                         |
|------------------------------------|-----------------------------------------------|
| Total push-up 100<br>TTPU100       | S   1835<br>M   1836<br>L   1837              |
| Power up 40<br>PWRU40              | S   1840<br>M   1841<br>L   1842<br>XL