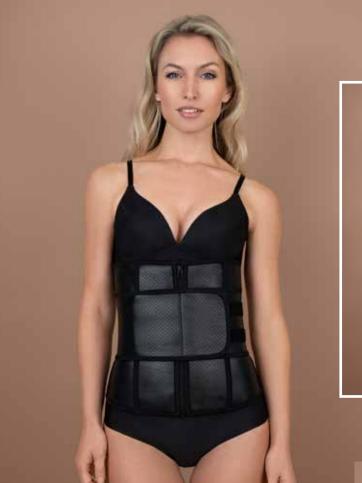

# Sculpting silicone lifts

- Lifts and shapes
- Reusable up to 50 times
- 100% silicone
- Up to cup H

# Sculpting lift

- Lifts & Shapes
- Up to cup H
- Reusable up to 50 times
- Adhesive fabric cups