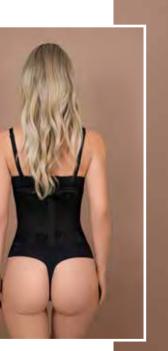

### Pull-ups & Lifts

Our Pull-ups and Lifts work on the same fitting principle as our tapes, to deliver a strapless and backless solution.

They are made of 100% moulded silicone cups or fabric moulded cups with strong adhesive to create the perfect lift and shape you are looking for.

All products are very durable and reusable up to 25 or 50 times depending on the adhesive.

They are all dermatologically approved and hypoallergenic.