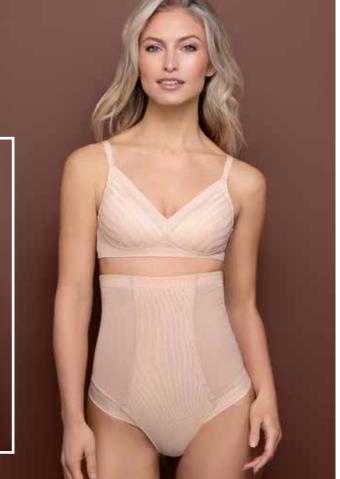

- Silicone strip inside waistband
- Invisible lace jacquard for feminine look









Dowernesh bodysut

- High control
- Transparent look
- Perfectly smoothing
- Double layer front panel
- Cotton crotch inside
- Button closure at crotch
- Invisible lace jacquard for feminine look





- High control
- Transparent look
- Perfectly smoothing
- Bonded edges to prevent ride up while wearing
- Extra volume in booty area
- Creates a natural push-up effect













- High control

  Transport
- Transparent look
- Sculpting & smoothing
- Accentuate your curves
- Adjustable hook & eye at front



# Bra top wire free lace

- Wire free
- Adjustable 4 hook&eye
- Adjustable shoulder straps
- Grading for larger sizes
- Double layer wing for support
- Invisible lace jacquard for feminine look









| Name - Style code                |           | Beige L.brown Black    |
|----------------------------------|-----------|------------------------|
|                                  |           | S   1430   1435   1440 |
| D 1111 1111                      | 1 1       | M 1431 1436 1441       |
| Powermesh high waist thong       | // /->    | L 1432 1437 1442       |
| PWMHWT                           | N M       | XL 1433 1438 1443      |
|                                  | $\forall$ | XXL 1434 1439 1444     |
|                                  |           | S   1141   1475   1146 |
| Powermesh high waist brief       | (2)       | M 1142 1476 1147       |
| PWMHWB                           | 0 0       | L 1143 1477 1148       |
| PVVIVITIVVD                      |           | XL 1144