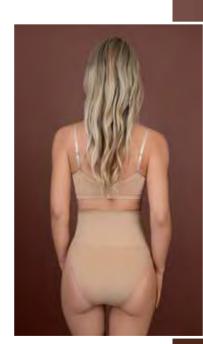

Our padded panties and shorts will make your butt look fuller and rounder. The high waist version will also help you with tummy control.

The new waist control thong and brief in recycled microfiber, will give extra tummy support and a very discreet and invisible look.

#### Expert tip:

With our High Waist Padded Panties you get two products for the price of one. Enhancing your curves on the back side while controlling your tummy on the front.

Size table Underwear

|     | MLDEN<br>SCANDINAVIÈ | FR,ES,PT | IT | UK | US |
|-----|----------------------|----------|----|----|----|
| s   | 36                   | 38       | 40 | 10 | 8  |
| M   | 38                   | 40       | 42 | 12 | 10 |
| L   | 40                   | 42       | 44 | 14 | 12 |
| XL  | 42                   | 44       | 46 | 16 | 14 |
| XXL | 44                   | 46       | 48 | 18 | 16 |