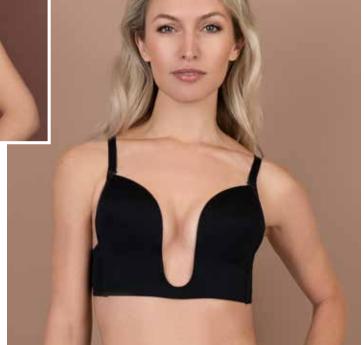

# Seamless u-style bra

- No stitching
- Smooth design
- Strapless and backless
- Deep plunge
- Reusable up to 25 times

Lace-it bra

- Seamless
- Push-up effect
- Strapless and backless
- Reusable up to 25 times