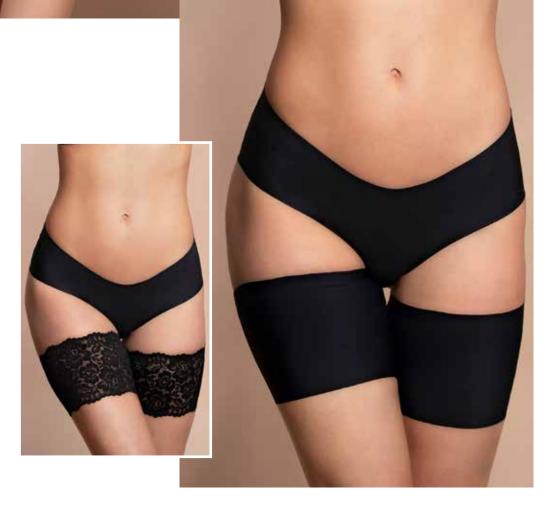

The adhesive thongs will eliminate any lines under your clothes.

# Cidhesive thong

- Seamless
- Invisible under clothing
- Made of lightweight & ultra-soft material
- Silicone adhesive gel on the front and back
- Reusable up to 25 times

| Name - Style code                     | 2-pack Beige Lace Black L                                                                                                      | _ace |
|---------------------------------------|--------------------------------------------------------------------------------------------------------------------------------|------|
| 2-pack thong<br>2PTHNG                | S     976       M     977       L     978       XL     979       XXL     1096                                                  |      |
| 2-pack brazilian<br>2PBRAZ            | S 1052<br>M 1053<br>L 1054<br>XL 1055<br>XXL 1098                                                                              |      |
| 2-pack hipster<br>2PHIPS              | S 985<br>M 986<br>L 987<br>XL 988<br>XXL 1097                                                                                  |      |
| 2-pack high brief<br>2PHBRF           | S 1057                                                                                                                         |      |
| Waist control thong<br>UNDWCT         | S     1785     1790       M     1786     1791       L     1787     1792       XL     1788     1793       XXL     1789     1794 |      |
| Waist control brief<br>UNDWCB         | S     1795     1800       M     1796     1801       L     1797     1802       XL     1798     1803       XXL     1799     1804 |      |
| Padded panties high waist<br>PADPTYHW | S 997N 1306<br>M 998N 1307<br>L 999N 1308                                                                                      |      |
| Padded panties low waist<br>PADPTYLW  | S     994N     1303       M     995N     1304       L     996N     1305                                                        |      |
| Padded shorts<br>UNDPDS               | S     2150     2155       M     2151     2156       L     2152     2157       XL     2153     2158       XXL     2154     2159 |      |
| Adhesive thong<br>ADTHNG + ADTHNGLC   | 969N 1071 1070 S                                                                                                               | 970N |