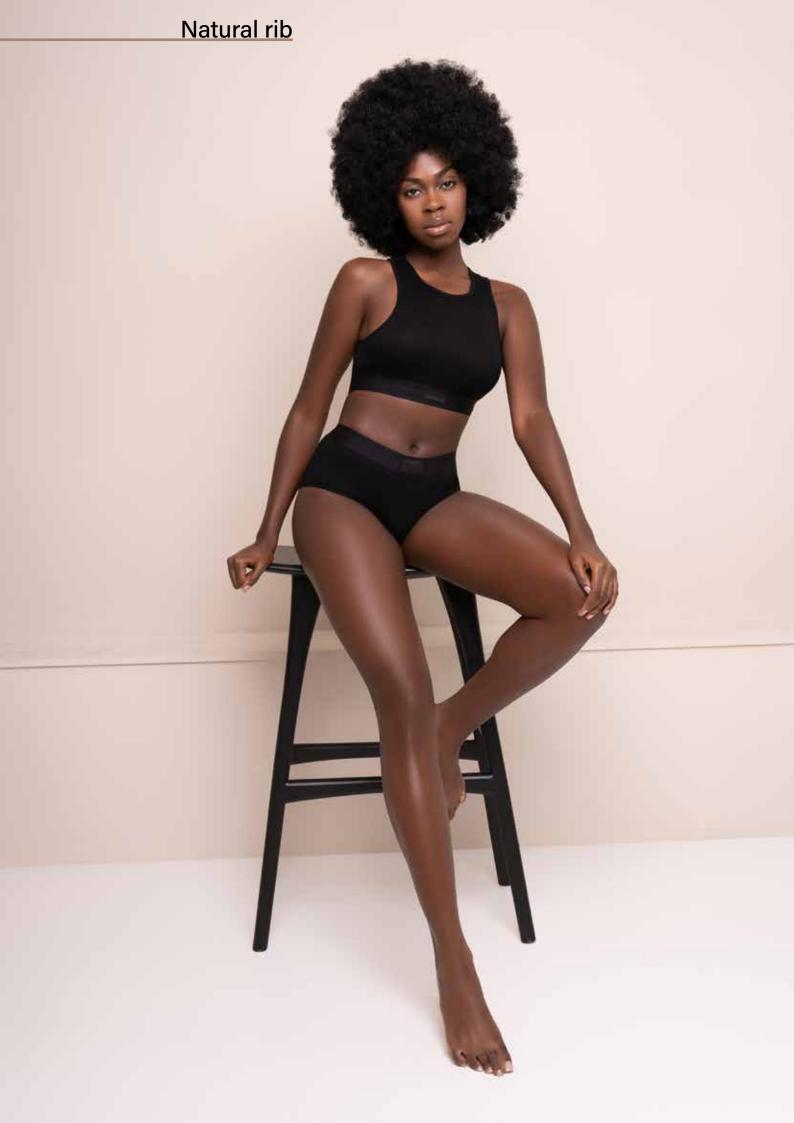

The rib collection contains 3 tops & 3 bottoms and are all super comfy, breathable and super soft. All styles are made with a silky touch and stretchy elastic in the waist or underbust. On top, we have stitched a nice logo patch.

The line is available in 2 colours and 5 sizes: S-XXL.

#### Expert tip:

All our tops are made, with either fixed or removable padding, for the most optimized flexible fit. Also the straps, wing, hook & eye are all graded towards the bigger sizes, to give everything the same perfect fit. And our boyshort is amazing and relaxing to also wear at night!