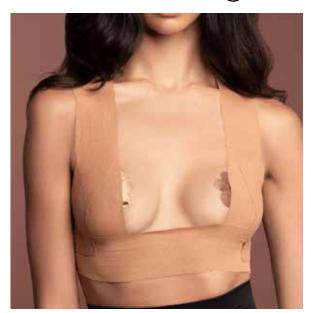

### **Tapes**

Completely invisible under any outfit, our tapes are the ultimate backless and strapless solution. They deliver the ultimate nude look and guarantee a very natural look.

All tapes are single use products. The transparent tapes are made in The Netherlands and from 3M medical adhesive film. They are dermatologically approved and hypoallergenic.

Waterproof, sweatproof, party proof; Your best kept secret;)

#### Expert tip:

Make sure your skin is free of lotions and creams as this will compromise the effectiveness of the adhesive.

Follow the visual instructions on the back of the packaging to put them on... It's very easy.