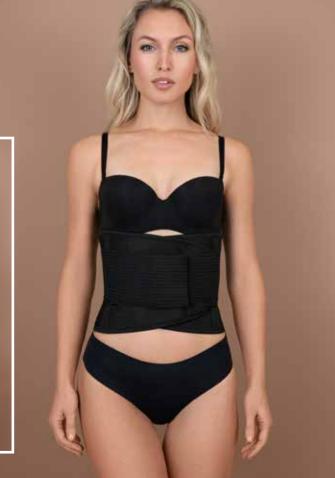

### Pull-ups & Lifts

Our Pull-ups and Lifts work on the same fitting principle as our tapes, to deliver a strapless and backless solution.

They are made of 100% moulded silicone cups or fabric moulded cups with strong adhesive to create the perfect lift and shape you are looking for.

All products are very durable and reusable up to 25 or 50 times depending on the adhesive.

They are all dermatologically approved and hypoallergenic.