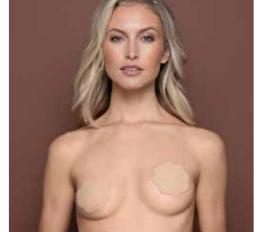

# Breast lift pads

- Stretchy & breathable
- Made of cotton
- Suitable until cup H
- Including 3 pairs of Breast Lift Pads & 3 pairs of satin nipple covers
- Easy to apply
- Feels like a second skin
- Dermatologically approved
- Hypoallergenic and non-irritating