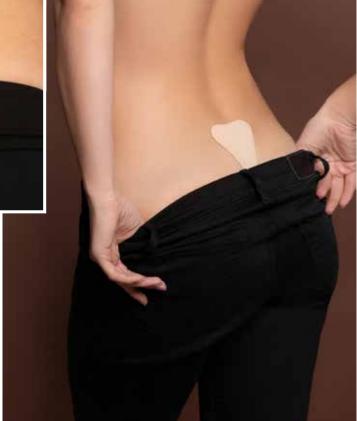

### Pull-ups & Lifts

Our Pull-ups and Lifts work on the same fitting principle as our tapes, to deliver a strapless and backless solution.

They are made of 100% moulded silicone cups or fabric moulded cups with strong adhesive to create the perfect lift and shape you are looking for.

All products are very durable and reusable up to 25 or 50 times depending on the adhesive.

They are all dermatologically approved and hypoallergenic.