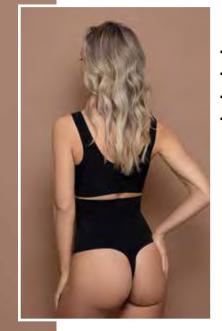

5D/80B/80C/85B   | 80D/85C/85D/90B | 90C/90D/95B |  |
|                |                                                  | Bra To          | p / Wire free bra |                 |             |  |
| Bye Bra Sizing | ŝ                                                | M               | L.                | XL.             | 300.        |  |
| Bust           | 85-90                                            | 92-97           | 99-104            | 106-111         | 113-118     |  |
| Underbust      | 68-72                                            | 73-77           | 78-82             | 83-87           | 88-92       |  |
| Bra size       | 708/70C                                          | 758/75C/70D     | 75D/80B/80C/85B   | 80D/85C/85D/90B | 90C/90D/95B |  |

# Invisible high waist thong



- Invisible
- Lightweight & soft fabric
- Stitching and seam free
- Feels like a second skin





- Invisible
- Lightweight & soft fabric
- Stitching and seam free
- Feels like a second skin







# Invisible mid waist thong





- Invisible
- Lightweight & soft fabric
- Stitching and seam free
- Feels like a second skin
- Light control
- Mid Waist



## Invisible mid waist brief

- Invisible
- Lightweight & soft fabric
- Stitching and seam free
- Feels like a second skin
- Light control
- Mid Waist











- Invisible
- Lightweight & soft fabric
- Stitching and seam free
- Feels like a second skin
- Avoids rubbing thighs



Invisible skirt

- Invisible
- Lightweight & soft fabric
- Stitching and seam free
- Feels like a second skin







Invisible singlet



- Invisible
- Lightweig