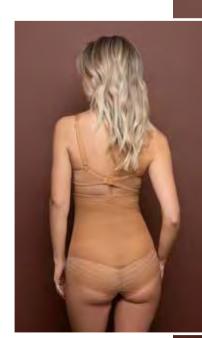

Our padded panties and shorts will make your butt look fuller and rounder. The high waist version will also help you with tummy control.

The new waist control thong and brief in recycled microfiber, will give extra tummy support and a very discreet and invisible look.

#### Expert tip:

With our High Waist Padded Panties you get two products for the price of one. Enhancing your curves on the back side while controlling your tummy on the front.

Size table Underwear

|     | MLDEN<br>SCANDINAVIÈ | FR,ES,PT | IT | UK | US |
|-----|----------------------|----------|----|----|----|
| s   | 36                   | 38       | 40 | 10 | 8  |
| M   | 38                   | 40       | 42 | 12 | 10 |
| L   | 40                   | 42       | 44 | 14 | 12 |
| XL  | 42                   | 44       | 46 | 16 | 14 |
| XXL | 44                   | 46       | 48 | 18 | 16 |