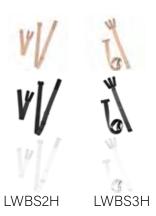

## Pull-ups & Lifts

| Name - Style code                  |    | Beige Brown Black                                                                                                                                     |
|------------------------------------|----|-------------------------------------------------------------------------------------------------------------------------------------------------------|
| Silicone pull-ups<br>SILPUP        | 00 | M   975N   1018   XL   992   1025                                                                                                                     |
| Matt silicone pull-ups<br>MSLPUP   |    | M   1395                                                                                                                                              |
| Fabric pull-ups<br>FABPUP          | 88 | M   990   1082<br>XL 991   1083                                                                                                                       |
| Multi pull-up<br>MPLLUP            |    | 1088   1089                                                                                                                                           |
| Sculpting silicone lifts<br>SSLIFT | AA | C 1090<br>D 1091<br>E 1092<br>F 1093<br>G 1094<br>H 1095                                                                                              |
| Sculpting lift<br>SCTLFT           | 88 | C     1733     1739       D     1734     1740       E     1735     1741       F     1736     1742       G     1737     1743       H     1738     1744 |
| Silicone cups<br>SILCUP            |    | A 1080   B 1081   C 1079   D 1078                                                                                                                     |
| Push-up cups<br>PUPCUP             |    | A     1745     1749       B     1746     1750       C     1747     1751       D     1748     1752                                                     |