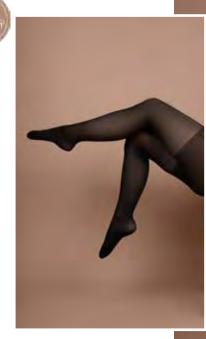

## Jeamless bra

- Invisible
- Lightweight & soft fabric
- Stitching and seam free
- Feels like a second skin

SMLBRA

| Name - Style code         |          |     | Beige | Black |
|---------------------------|----------|-----|-------|-------|
|                           |          | S   | 1120  | 1125  |
| Seamless high waist thong | ./       | M   | 1121  | 1126  |
| SMLHWT                    | 4 1      | L   | 1122  | 1127  |
| 2IVILITIVI I              |          | XL  | 1123  | 1128  |
|                           | V        | XXL | 1124  | 1129  |
|                           |          | S   | 1110  | 1115  |
| Seamless high waist brief | /        | M   | 1111  | 1116  |
| SMLHWB                    | <b>A</b> | L   | 1112  | 1117  |
| SIVILITAND                |          | XL  | 1113  | 1118  |
|                           | V        | XXL | 1114  | 1119  |
|                           |          | S   | 1100  | 1105  |
| Seamless short            | /        | M   | 1101  | 1106  |
|                           | 8        | L   | 1102  | 1107  |
| SMLSRT                    | 1 7 1    | XL  | 1103  | 1108  |
|                           |          | XXL | 1104  | 1109  |
|                           | N /      | S   | 1130  | 1135  |
| Seamless bra              | N //     | M   | 1131  | 1136  |
|                           |          | L   | 1132  | 1137  |
| SMLBRA                    |          | XL  | 1133  | 1138  |
|                           |          | XXL | 1134  | 1139  |