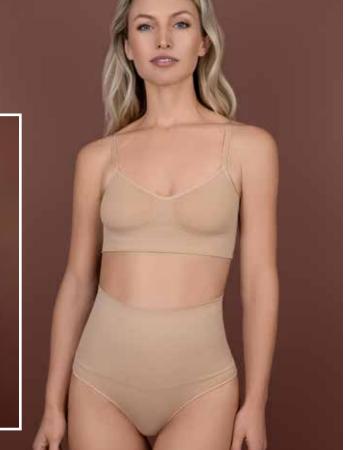

Our padded panties and shorts will make your butt look fuller and rounder. The high waist version will also help you with tummy control.

The new waist control thong and brief in recycled microfiber, will give extra tummy support and a very discreet and invisible look.

# Padded parties high waist

- Push-up effect
- Creates a voluptuous, curvier appearance
- Rounder & fuller shape
- Breathable fabric