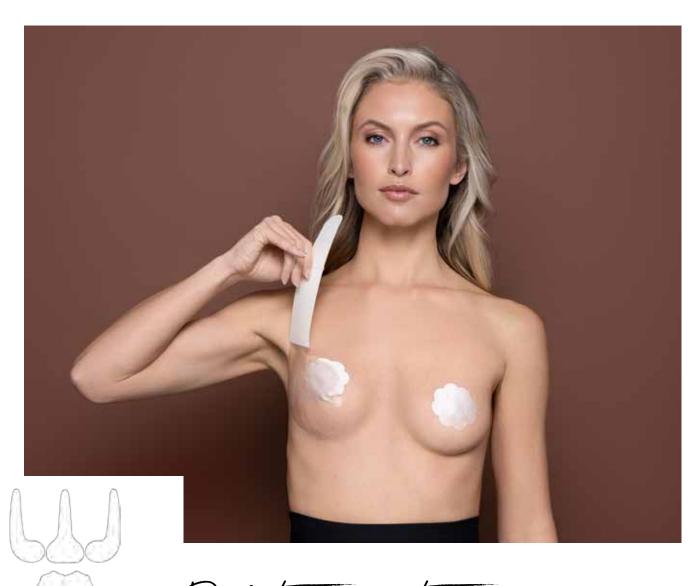

## **Tapes**

Perfect cleavage tape

- Perfect cleavage effect
- Suitable for any backless or crossbody outfit

**PCTAPE** 

- Waterproof
- Transparent
- Invisible under clothing

Beige A-F 9391N

Body tape & Body tape double sided

BDTPDB

- Stretchy & breathable
- Made of cotton
- Invisible & customizable
- Suitable for all breast sizes
- Including 3 pairs of satin nipple covers
- Dermatologically approved
- Hypoallergenic and non-irritating
- 6,5cm x 500cm or 5cm x 500cm