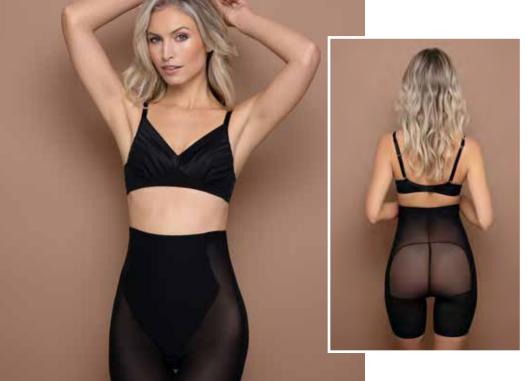

Our padded panties and shorts will make your butt look fuller and rounder. The high waist version will also help you with tummy control.

The new waist control thong and brief in recycled microfiber, will give extra tummy support and a very discreet and invisible look.

#### Expert tip:

With our High Waist Padded Panties you get two products for the price of one. Enhancing your curves on the back side while controlling your tummy on the front.

Size table Underwear

|     | MLDEN<br>SCANDINAVIÈ | FR,ES,PT | IT | UK | US |
|-----|----------------------|----------|----|----|----|
| s   | 36                   | 38       | 40 | 10 | 8  |
| M   | 38                   | 40       | 42 | 12 | 10 |
| L   | 40                   | 42       | 44 | 14 | 12 |
| XL  | 42                   | 44       | 46 | 16 | 14 |
| XXL | 44                   | 46       | 48 | 18 | 16 |