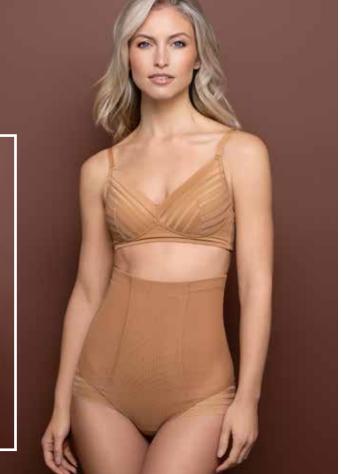

Our padded panties and shorts will make your butt look fuller and rounder. The high waist version will also help you with tummy control.

The new waist control thong and brief in recycled microfiber, will give extra tummy support and a very discreet and invisible look.

#### Expert tip:

With our High Waist Padded Panties you get two products for the price of one. Enhancing your curves on the back side while controlling your tummy on the front.

Size table Underwear

|     | MLDEN<br>SCANDINAVIÈ | FR,ES,PT | IT | UK | US |
|-----|----------------------|----------|----|----|----|
| s   | 36                   | 38       | 40 | 10 | 8  |
| M   | 38                   | 40       | 42 | 12 | 10 |
| L   | 40                   | 42       | 44 | 14 | 12 |
| XL  | 42                   | 44       | 46 | 16 | 14 |
| XXL | 44                   | 46       | 48 | 18 | 16 |