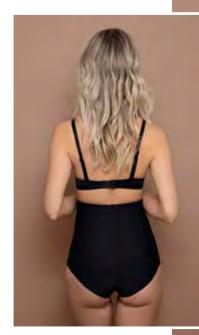

Our padded panties and shorts will make your butt look fuller and rounder. The high waist version will also help you with tummy control.

The new waist control thong and brief in recycled microfiber, will give extra tummy support and a very discreet and invisible look.

#### Expert tip:

With our High Waist Padded Panties you get two products for the price of one. Enhancing your curves on the back side while controlling your tummy on the front.

Size table Underwear

|     | MLDEN<br>SCANDINAVIÈ | FR,ES,PT | IT | UK | US |
|-----|----------------------|----------|----|----|----|
| s   | 36                   | 38       | 40 | 10 | 8  |
| M   | 38                   | 40       | 42 | 12 | 10 |
| L   | 40                   | 42       | 44 | 14 | 12 |
| XL  | 42                   | 44       | 46 | 16 | 14 |
| XXL | 44                   | 46       | 48 | 18 | 16 |

# Padded parties high waist

- Push-up effect
- Creates a voluptuous, curvier appearance
- Rounder & fuller shape
- Breathable fabric