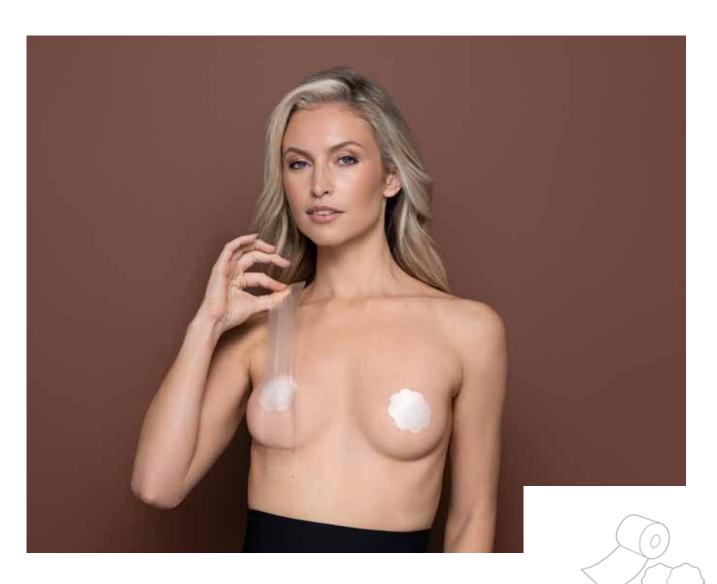

# Breast lift tape

- Ideal for any backless and strapless outfit
- Waterproof
- Ultimate nude look effect
- Made in NL from 3M hypoallergenic medical adhesive
- Available in 3 different sizes for light and dark skin tones
- Contains 3 mono use pairs of tapes and nipple covers

Breast tape roll

**BTRSAT** 

- Including beige satin nipple covers
- Tape size is 5cm x 300cm
- + satin nipple covers

Beige A-F 974N