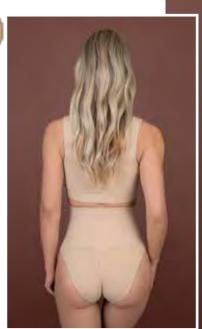

Our padded panties and shorts will make your butt look fuller and rounder. The high waist version will also help you with tummy control.

The new waist control thong and brief in recycled microfiber, will give extra tummy support and a very discreet and invisible look.

# Padded parties high waist

- Push-up effect
- Creates a voluptuous, curvier appearance
- Rounder & fuller shape
- Breathable fabric