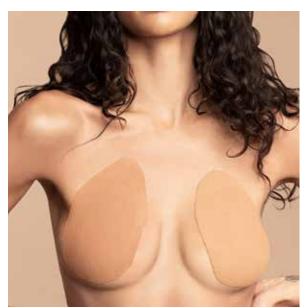

# Breast lift tape

- Ideal for any backless and strapless outfit
- Waterproof
- Ultimate nude look effect
- Made in NL from 3M hypoallergenic medical adhesive
- Available in 3 different sizes for light and dark skin tones
- Contains 3 mono use pairs of tapes and nipple covers

Breast tape roll

**BTRSAT** 

- Including beige satin nipple covers
- Tape size is 5cm x 300cm
- + satin nipple covers

Beige A-F 974N