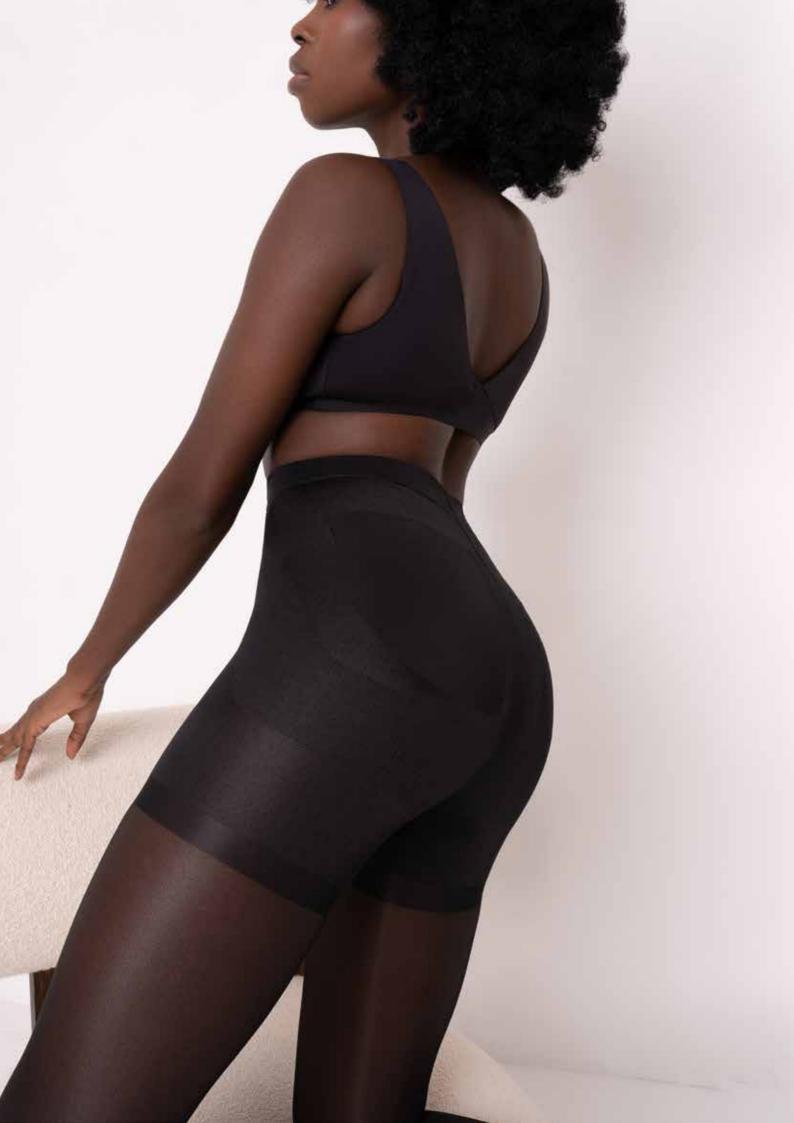

Our padded panties and shorts will make your butt look fuller and rounder. The high waist version will also help you with tummy control.

The new waist control thong and brief in recycled microfiber, will give extra tummy support and a very discreet and invisible look.

#### Expert tip:

With our High Waist Padded Panties you get two products for the price of one. Enhancing your curves on the back side while controlling your tummy on the front.

Size table Underwear

|     | MLDEN<br>SCANDINAVIÈ | FR,ES,PT | IT | UK | US |
|-----|----------------------|----------|----|----|----|
| s   | 36                   | 38       | 40 | 10 | 8  |
| M   | 38                   | 40       | 42 | 12 | 10 |
| L   | 40                   | 42       | 44 | 14 | 12 |
| XL  | 42                   | 44       | 46 | 16 | 14 |
| XXL | 44                   | 46       | 48 | 18 | 16 |