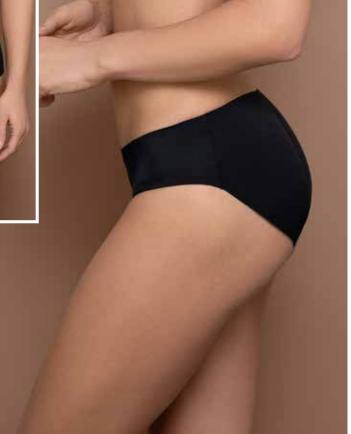

# Padded parties high waist

- Push-up effect
- Creates a voluptuous, curvier appearance
- Rounder & fuller shape
- Breathable fabric

Our padded panties and shorts will make your butt look fuller and rounder. The high waist version will also help you with tummy control.

The new waist control thong and brief in recycled microfiber, will give extra tummy support and a very discreet and invisible look.