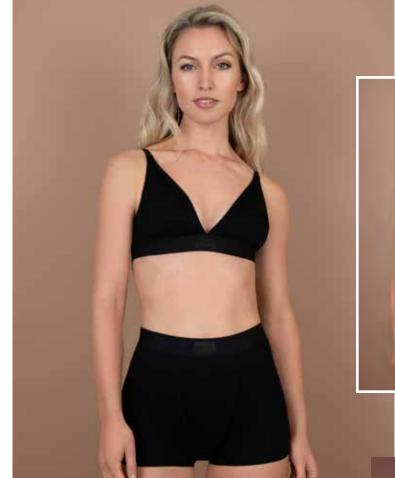

The rib collection contains 3 tops & 3 bottoms and are all super comfy, breathable and super soft. All styles are made with a silky touch and stretchy elastic in the waist or underbust. On top, we have stitched a nice logo patch.

The line is available in 2 colours and 5 sizes: S-XXL.

#### Expert tip:

All our tops are made, with either fixed or removable padding, for the most optimized flexible fit. Also the straps, wing, hook & eye are all graded towards the bigger sizes, to give everything the same perfect fit. And our boyshort is amazing and relaxing to also wear at night!