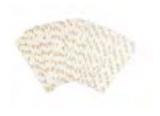

#### **DRTBOX**

- Double-sided adhesive strips
- 30x transparent strips
- Secures clothes to the skin
- Easy to peel off
- Including metal storage box
- Size: 15 x 80mm