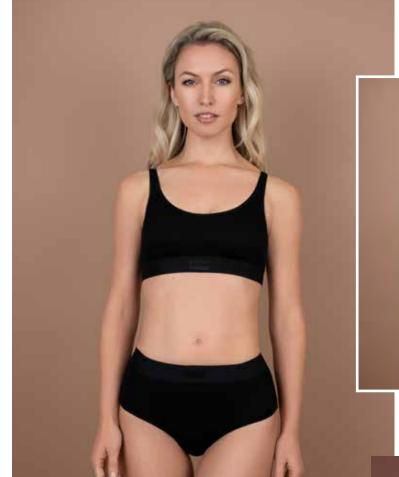

The rib collection contains 3 tops & 3 bottoms and are all super comfy, breathable and super soft. All styles are made with a silky touch and stretchy elastic in the waist or underbust. On top, we have stitched a nice logo patch.

The line is available in 2 colours and 5 sizes: S-XXL.

#### Expert tip:

All our tops are made, with either fixed or removable padding, for the most optimized flexible fit. Also the straps, wing, hook & eye are all graded towards the bigger sizes, to give everything the same perfect fit. And our boyshort is amazing and relaxing to also wear at night!