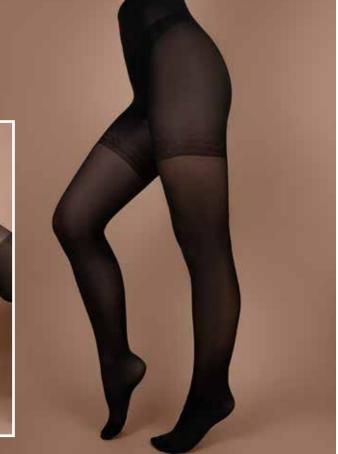

## Jeamless bra

- Invisible
- Lightweight & soft fabric
- Stitching and seam free
- Feels like a second skin

SMLBRA

| Name - Style code         |          |     | Beige | Black |
|---------------------------|----------|-----|-------|-------|
|                           |          | S   | 1120  | 1125  |
| Seamless high waist thong | ./       | M   | 1121  | 1126  |
| SMLHWT                    | 4 1      | L   | 1122  | 1127  |
| 2IVILITIVI I              |          | XL  | 1123  | 1128  |
|                           | V        | XXL | 1124  | 1129  |
|                           |          | S   | 1110  | 1115  |
| Seamless high waist brief | /        | M   | 1111  | 1116  |
| SMLHWB                    | <b>A</b> | L   | 1112  | 1117  |
| SIVILITAND                |          | XL  | 1113  | 1118  |
|                           | V        | XXL | 1114  | 1119  |
|                           |          | S   | 1100  | 1105  |
| Seamless short            | /        | M   | 1101  | 1106  |
|                           | 8        | L   | 1102  | 1107  |
| SMLSRT                    | 1 7 1    | XL  | 1103  | 1108  |
|                           |          | XXL | 1104  | 1109  |
|                           | N /      | S   | 1130  | 1135  |
| Seamless bra              | N //     | M   | 1131  | 1136  |
|                           |          | L   | 1132  | 1137  |
| SMLBRA                    |          | XL  | 1133  | 1138  |
|                           |          | XXL | 1134  | 1139  |