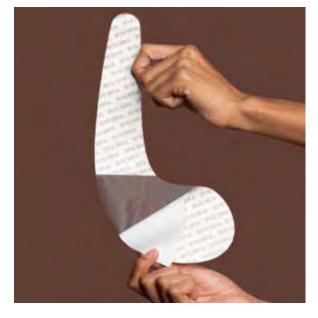

#### Expert tip:

Make sure your skin is free of lotions and creams as this will compromise the effectiveness of the adhesive.

Follow the visual instructions on the back of the packaging to put them on... It's very easy.