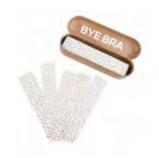

#### **DRTBOX**

- Double-sided adhesive strips
- 30x transparent strips
- Secures clothes to the skin
- Easy to peel off
- Including metal storage box
- Size: 15 x 80mm

#### **DRTDIS**

- Double-sided adhesive strips
- Secures clothes to the skin
- Easy to peel off
- Including plastic tape dispenser
- Transparent
- Adjustable length
- Size: 1,5 x 300cm

972