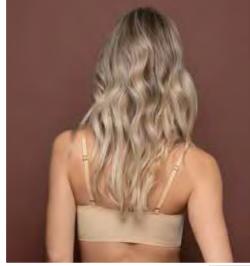

### Pull-ups & Lifts

Our Pull-ups and Lifts work on the same fitting principle as our tapes, to deliver a strapless and backless solution.

They are made of 100% moulded silicone cups or fabric moulded cups with strong adhesive to create the perfect lift and shape you are looking for.

## Sílicone pull-ups

- Lifts and shapes
- Invisible under clothes
- Reusable up to 50 times
- Size m = 10cm diameter
- Size xl = 12cm diameter

## Matt silicone pull-ups

- Lifts and shapes
- Invisible under clothing
- Reusable up to 50 times
- 100% silicone
- Matt appearance