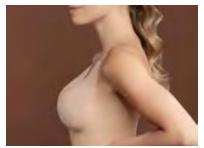

### Pull-ups & Lifts

Our Pull-ups and Lifts work on the same fitting principle as our tapes, to deliver a strapless and backless solution.

They are made of 100% moulded silicone cups or fabric moulded cups with strong adhesive to create the perfect lift and shape you are looking for.

## Sílicone pull-ups

- Lifts and shapes
- Invisible under clothes
- Reusable up to 50 times
- Size m = 10cm diameter
- Size xl = 12cm diameter