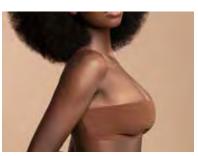

### Pull-ups & Lifts

Our Pull-ups and Lifts work on the same fitting principle as our tapes, to deliver a strapless and backless solution.

They are made of 100% moulded silicone cups or fabric moulded cups with strong adhesive to create the perfect lift and shape you are looking for.

All products are very durable and reusable up to 25 or 50 times depending on the adhesive.

They are all dermatologically approved and hypoallergenic.