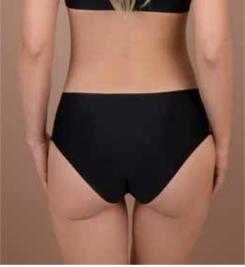

## 2-pack hipster

- Invisible
- Lightweight & soft fabric
- Seamless
- Feels like a second skin
- 2 colours in 1 pack

2-pack high brief

- Invisible
- Lightweight & soft fabric
- Seamless
- Feels like a second skin
- 2 colours in 1 pack