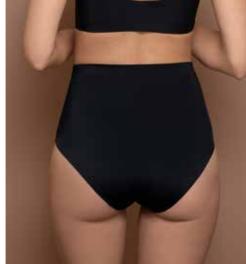

Our padded panties and shorts will make your butt look fuller and rounder. The high waist version will also help you with tummy control.

The new waist control thong and brief in recycled microfiber, will give extra tummy support and a very discreet and invisible look.

# Waist control thong

- Tummy control
- Comfortable underwear

# Waist control brief

- Recycled micro
- Tummy control
- Comfortable underwear