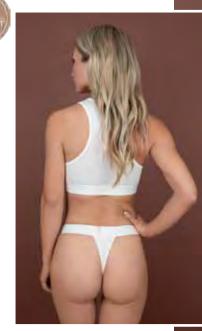

The rib collection contains 3 tops & 3 bottoms and are all super comfy, breathable and super soft. All styles are made with a silky touch and stretchy elastic in the waist or underbust. On top, we have stitched a nice logo patch.

The line is available in 2 colours and 5 sizes: S-XXL.

#### Expert tip:

All our tops are made, with either fixed or removable padding, for the most optimized flexible fit. Also the straps, wing, hook & eye are all graded towards the bigger sizes, to give everything the same perfect fit. And our boyshort is amazing and relaxing to also wear at night!