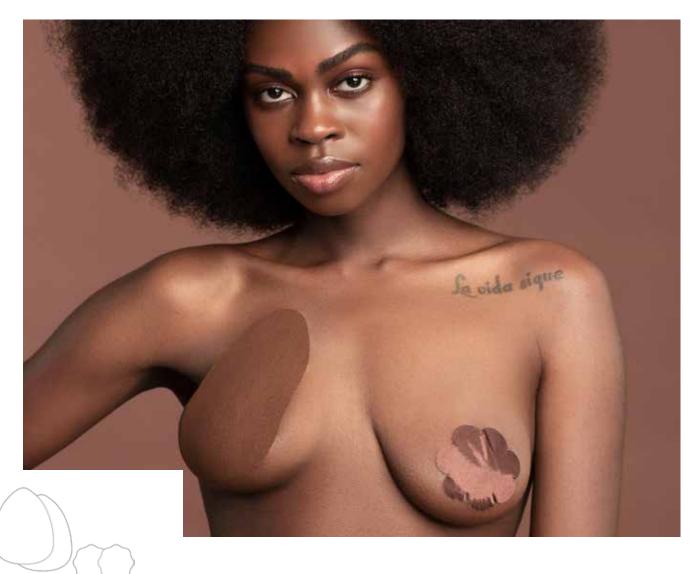

# Breast lift pads

- Stretchy & breathable
- Made of cotton
- Suitable until cup H
- Including 3 pairs of Breast Lift Pads & 3 pairs of satin nipple covers
- Easy to apply
- Feels like a second skin
- Dermatologically approved
- Hypoallergenic and non-irritating

|     | Beige | L.brown | Brown |
|-----|-------|---------|-------|
| A-C | 1256  | 1260    | 1264  |
| D-F | 1257  | 1261    | 1265  |
| F-H | 1258  | 1262    | 1266  |

Dress tapes