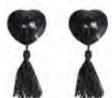

# Breast lift tape

- Ideal for any backless and strapless outfit
- Waterproof
- Ultimate nude look effect
- Made in NL from 3M hypoallergenic medical adhesive
- Available in 3 different sizes for light and dark skin tones
- Contains 3 mono use pairs of tapes and nipple covers