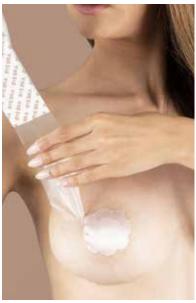

### **Tapes**

Completely invisible under any outfit, our tapes are the ultimate backless and strapless solution. They deliver the ultimate nude look and guarantee a very natural look.

All tapes are single use products. The transparent tapes are made in The Netherlands and from 3M medical adhesive film. They are dermatologically approved and hypoallergenic.

# Breast lift tape

- Ideal for any backless and strapless outfit
- Waterproof
- Ultimate nude look effect
- Made in NL from 3M hypoallergenic medical adhesive
- Available in 3 different sizes for light and dark skin tones
- Contains 3 mono use pairs of tapes and nipple covers