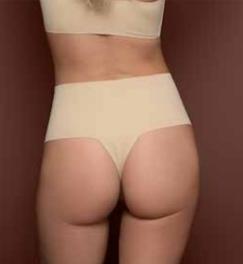

Our padded panties and shorts will make your butt look fuller and rounder. The high waist version will also help you with tummy control.

The new waist control thong and brief in recycled microfiber, will give extra tummy support and a very discreet and invisible look.

The adhesive thongs will eliminate any lines under your clothes.