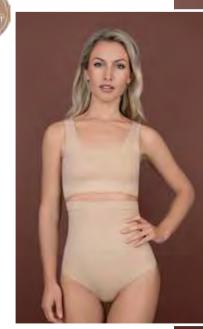

The rib collection contains 3 tops & 3 bottoms and are all super comfy, breathable and super soft. All styles are made with a silky touch and stretchy elastic in the waist or underbust. On top, we have stitched a nice logo patch.

The line is available in 2 colours and 5 sizes: S-XXL.

#### Expert tip:

All our tops are made, with either fixed or removable padding, for the most optimized flexible fit. Also the straps, wing, hook & eye are all graded towards the bigger sizes, to give everything the same perfect fit. And our boyshort is amazing and relaxing to also wear at night!