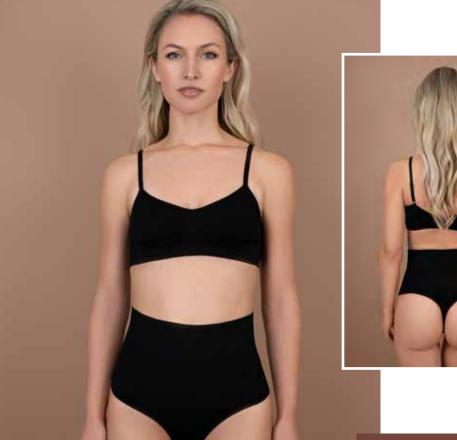

For everyday use or for a special occasion, our underwear has been developed with a specific functionality in mind.

Our laser cut 2-packs are soft and stretchy, perfect for every day. 4 different models are sold in a two pack with a black and a beige piece. The laser cut finishing makes them invisible and comfortable; a must-have for your wardrobe.

Our padded panties and shorts will make your butt look fuller and rounder. The high waist version will also help you with tummy control.

The new waist control thong and brief in recycled microfiber, will give extra tummy support and a very discreet and invisible look.