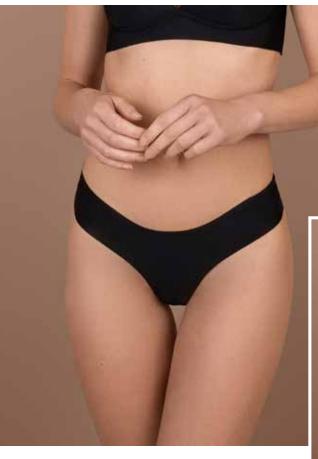

# 2-pack thong

- Invisible
- Lightweight & soft fabric
- Seamless
- Feels like a second skin
- 2 colours in 1 pack

# Cidhesive thong

- Seamless
- Invisible under clothing
- Made of lightweight & ultra-soft material
- Silicone adhesive gel on the front and back
- Reusable up to 25 times

| Name - Style code                     | 2-pack Beige Lace Black L                                                                                                      | _ace |
|---------------------------------------|--------------------------------------------------------------------------------------------------------------------------------|------|
| 2-pack thong<br>2PTHNG                | S     976       M     977       L     978       XL     979       XXL     1096                                                  |      |
| 2-pack brazilian<br>2PBRAZ            | S 1052<br>M 1053<br>L 1054<br>XL 1055<br>XXL 1098                                                                              |      |
| 2-pack hipster<br>2PHIPS              | S 985<br>M 986<br>L 987<br>XL 988<br>XXL 1097                                                                                  |      |
| 2-pack high brief<br>2PHBRF           | S 1057                                                                                                                         |      |
| Waist control thong<br>UNDWCT         | S     1785     1790       M     1786     1791       L     1787     1792       XL     1788     1793       XXL     1789     1794 |      |
| Waist control brief<br>UNDWCB         | S     1795     1800       M     1796     1801       L     1797     1802       XL     1798     1803       XXL     1799     1804 |      |
| Padded panties high waist<br>PADPTYHW | S 997N 1306<br>M 998N 1307<br>L 999N 1308                                                                                      |      |
| Padded panties low waist<br>PADPTYLW  | S     994N     1303       M     995N     1304       L     996N     1305                                                        |      |
| Padded shorts<br>UNDPDS               | S     2150     2155       M     2151     2156       L     2152     2157       XL     2153     2158       XXL     2154     2159 |      |
| Adhesive thong<br>ADTHNG + ADTHNGLC   | 969N 1071 1070 S                                                                                                               | 970N |