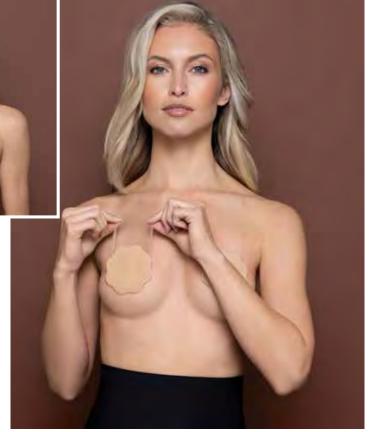

#### Expert tip:

Make sure your skin is free of lotions and creams as this will compromise the effectiveness of the adhesive.

Follow the visual instructions on the back of the packaging to put them on... It's very easy.

# Breast lift pads

- Stretchy & breathable
- Made of cotton
- Suitable until cup H
- Including 3 pairs of Breast Lift Pads & 3 pairs of satin nipple covers
- Easy to apply
- Feels like a second skin
- Dermatologically approved
- Hypoallergenic and non-irritating