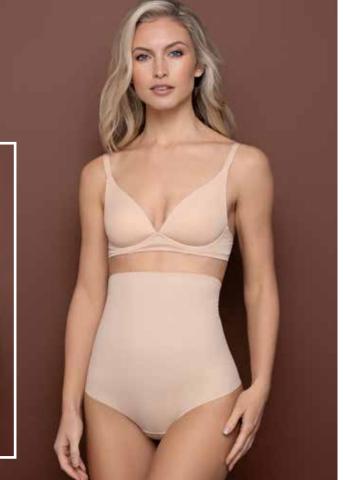

Our padded panties and shorts will make your butt look fuller and rounder. The high waist version will also help you with tummy control.

The new waist control thong and brief in recycled microfiber, will give extra tummy support and a very discreet and invisible look.

#### Expert tip:

With our High Waist Padded Panties you get two products for the price of one. Enhancing your curves on the back side while controlling your tummy on the front.

Size table Underwear

|     | MLDEN<br>SCANDINAVIÈ | FR,ES,PT | IT | UK | US |
|-----|----------------------|----------|----|----|----|
| s   | 36                   | 38       | 40 | 10 | 8  |
| M   | 38                   | 40       | 42 | 12 | 10 |
| L   | 40                   | 42       | 44 | 14 | 12 |
| XL  | 42                   | 44       | 46 | 16 | 14 |
| XXL | 44                   | 46       | 48 | 18 | 16 |