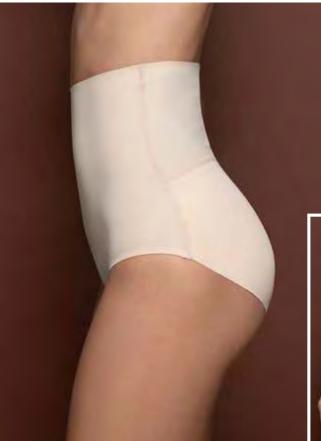

Our padded panties and shorts will make your butt look fuller and rounder. The high waist version will also help you with tummy control.

The new waist control thong and brief in recycled microfiber, will give extra tummy support and a very discreet and invisible look.

# Waist control thong

- Tummy control
- Comfortable underwear

# Waist control brief

- Recycled micro
- Tummy control
- Comfortable underwear