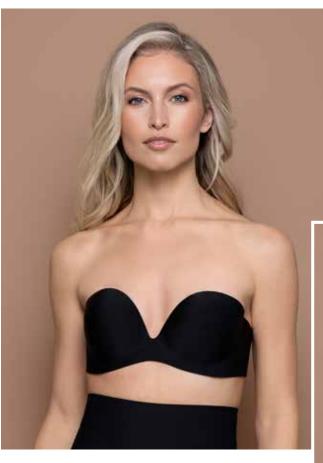

### Pull-ups & Lifts

Our Pull-ups and Lifts work on the same fitting principle as our tapes, to deliver a strapless and backless solution.

They are made of 100% moulded silicone cups or fabric moulded cups with strong adhesive to create the perfect lift and shape you are looking for.

## Sílicone pull-ups

- Lifts and shapes
- Invisible under clothes
- Reusable up to 50 times
- Size m = 10cm diameter
- Size xl = 12cm diameter