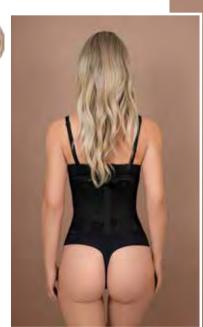

# Sculpting silicone lifts

- Lifts and shapes
- Reusable up to 50 times
- 100% silicone
- Up to cup H

# Sculpting lift

- Lifts & Shapes
- Up to cup H
- Reusable up to 50 times
- Adhesive fabric cups