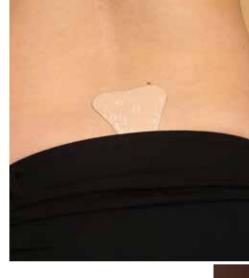

### Pull-ups & Lifts

Our Pull-ups and Lifts work on the same fitting principle as our tapes, to deliver a strapless and backless solution.

They are made of 100% moulded silicone cups or fabric moulded cups with strong adhesive to create the perfect lift and shape you are looking for.

All products are very durable and reusable up to 25 or 50 times depending on the adhesive.

They are all dermatologically approved and hypoallergenic.