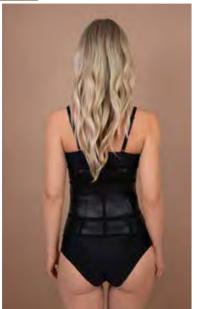

# Sculpting silicone lifts

- Lifts and shapes
- Reusable up to 50 times
- 100% silicone
- Up to cup H

# Sculpting lift

- Lifts & Shapes
- Up to cup H
- Reusable up to 50 times
- Adhesive fabric cups