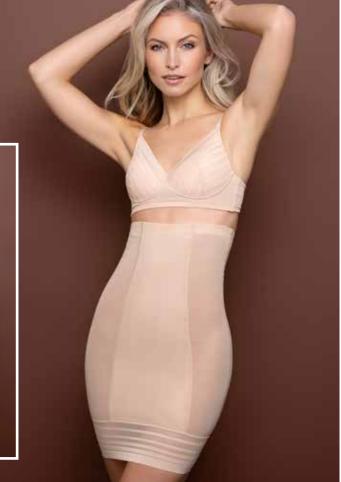

ok
- Perfectly smoothing
- Double layer front panel
- Cotton crotch inside
- Silicone strip inside waistband
- Invisible lace jacquard for feminine look



# Dowernesh high waist brief

- High control
- Transparent look
- Perfectly smoothing
- Double layer front panel
- Cotton crotch inside
- Silicone strip inside waistband
- Invisible lace jacquard for feminine look











- High control
- Double layer front panel
- Single layer booty enhancing pockets to prevent looking flat & pressed
- Cotton crotch inside
- Silicone strip inside waistband
- Bonded leg edges



# Dowermesh high waist skirt

- High control
- Transparent look
- Perfectly smoothing
- Double layer front panel
- Extra volume in booty area
- Silicone strip inside waistband
- Invisible lace jacquard for feminine look









Dowernesh bodysut

- High control
- Transparent look
- Perfectly smoothing
- Double layer front panel
- Cotton crotch inside
- Button closure at crotch
- Invisible lace jacquard for feminine look





- High control
- Transparent look
- Perfectly smoothing
- Bonded edges to prevent ride up while wearing
- Extra volume in booty area
- Creates a natural push-up effect













- High control

  Transport
- Transparent look
- Sculpting & smoothing
- Accentuate your curves
- Adjustable hook & eye at front



# Bra top wire free lace

- Wire free
- Adjustable 4 hook&eye
- Adjustable shoulder straps
- Grading for larger sizes
- Double layer wing for support
- Invisible lace jacquard for feminine look









| Name - Style code                |           | Beige L.brown Black    |
|----