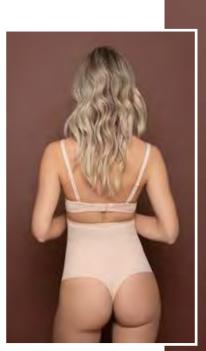

Our padded panties and shorts will make your butt look fuller and rounder. The high waist version will also help you with tummy control.

The new waist control thong and brief in recycled microfiber, will give extra tummy support and a very discreet and invisible look.

#### Expert tip:

With our High Waist Padded Panties you get two products for the price of one. Enhancing your curves on the back side while controlling your tummy on the front.

Size table Underwear

|     | MLDEN<br>SCANDINAVIÈ | FR,ES,PT | IT | UK | US |
|-----|----------------------|----------|----|----|----|
| s   | 36                   | 38       | 40 | 10 | 8  |
| M   | 38                   | 40       | 42 | 12 | 10 |
| L   | 40                   | 42       | 44 | 14 | 12 |
| XL  | 42                   | 44       | 46 | 16 | 14 |
| XXL | 44                   | 46       | 48 | 18 | 16 |