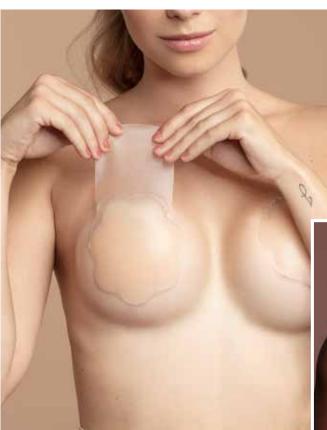

### **Tapes**

Completely invisible under any outfit, our tapes are the ultimate backless and strapless solution. They deliver the ultimate nude look and guarantee a very natural look.

All tapes are single use products. The transparent tapes are made in The Netherlands and from 3M medical adhesive film. They are dermatologically approved and hypoallergenic.

#### Expert tip:

Make sure your skin is free of lotions and creams as this will compromise the effectiveness of the adhesive.

Follow the visual instructions on the back of the packaging to put them on... It's very easy.

# Breast lift tape

- Ideal for any backless and strapless outfit
- Waterproof
- Ultimate nude look effect
- Made in NL from 3M hypoallergenic medical adhesive
- Available in 3 different sizes for light and dark skin tones
- Contains 3 mono use pairs of tapes and nipple covers