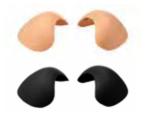

## Silicone cups

- Lifts and shapes
- Invisible under clothes
- Middle strap creates extra cleavage
- Reusable up to 50 times